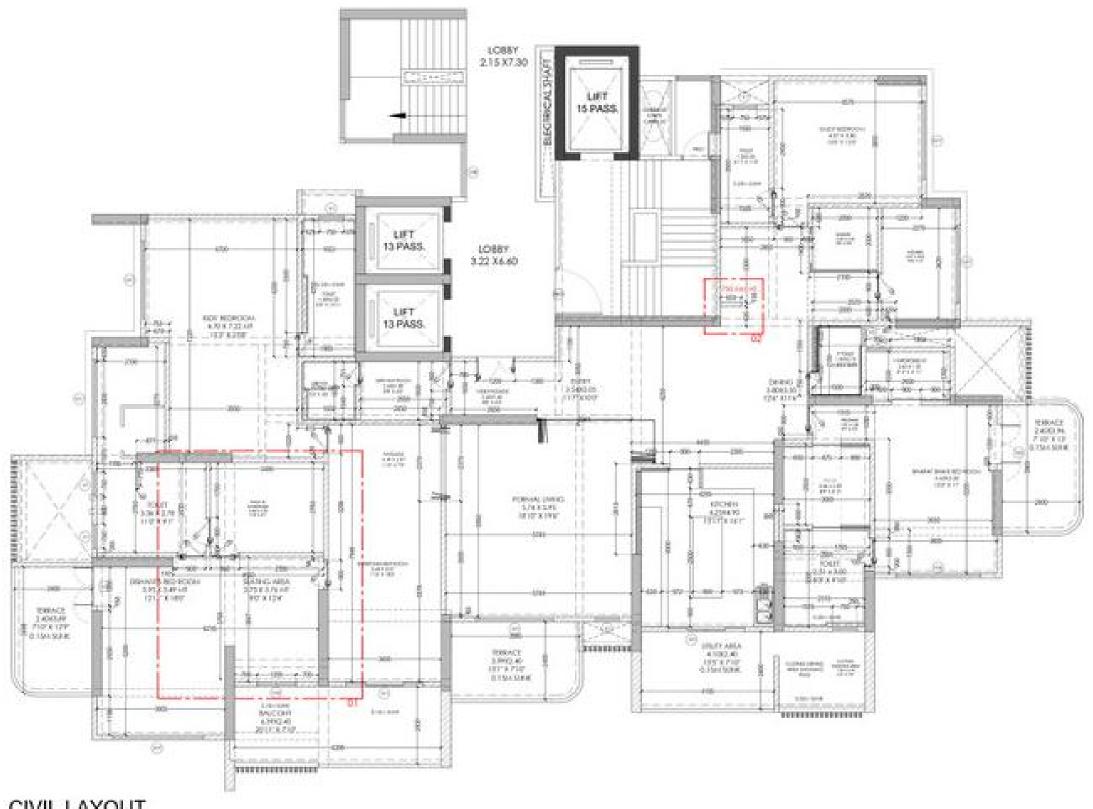

in is sustainable as it is entirely made from renewable resources, helping to reduce CO2 emissions and slow down global warming. Compared apple leather significantly outperforms them in terms of sustainability.



### **PICCOLO TILES**

Piccolo tiles are made of porcelain.

### VENEER

veneers is sourced from sustainable forestry. They are made from rapidly

### ATMOSPHERE PURIFYING PAINT

which absorbs and neutralizes chemicals, pollutants, solvents, and VOCs

### **TERRAZZO**

### WOOD BATTEN

### QUARTZ STONE

compared to other countertops, it features a longer replacement life, and is even recyclable.

is that it is a renewable resource, it has low carbon impact and low embodied less than comparable products made

### MOOD BOARD



### INSPIRATION BOARD



### CONCEPT BOARD













CIVIL LAYOUT

### FURNITURE LAYOUT











































LIVING ROOM - DETAILS

KIDS' ROOM - DETAILS



### ELEVATIONS



GUEST BEDROOM WARDROBE - INTERNAL ELEVATION

KIDS' BEDROOM WARDROBE - INTERNAL ELEVATION















### WORLD ONE RESIDENCE proposed interiors







### PAREKH HOUSE PROPOSED INTERIORS







### SALASAR GUESTHOUSE proposed interiors





|  | LECEND-CELENC |              |
|--|---------------|--------------|
|  | 19960         | Description- |
|  | 1000000       | Laur C       |
|  | -             | iner .       |

### BANQUET HALL - DETAILS

### PARADISE TOWER PROPOSED RESIDENTIAL SCHEME

### MASTER PLAN & RENDER



### 0 D D D Ľ A 0





### FURNITURE PLACEMENT & RENDER



1ST FLOOR PLAN



2ND & 3RD FLOOR PLAN



4TH FLOOR PLAN(1ST REFUGE