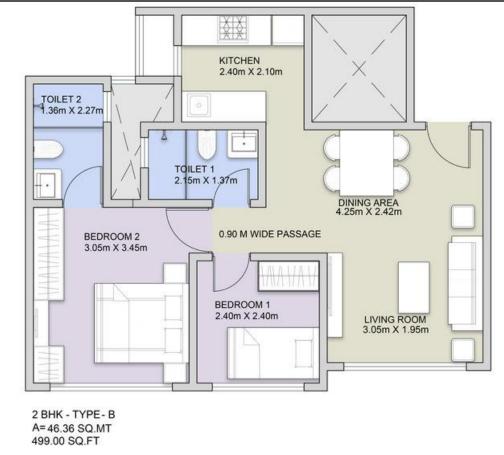

SALASAR GUESTHOUSE proposed interiors





|  | LECEND-CELENC |              |
|--|---------------|--------------|
|  | 19960         | Description- |
|  | 1000000       | Laur C       |
|  | -             | iner .       |

### BANQUET HALL - DETAILS

### PARADISE TOWER PROPOSED RESIDENTIAL SCHEME

### MASTER PLAN & RENDER



### 0 D D D Ľ A 0





### FURNITURE PLACEMENT & RENDER



1ST FLOOR PLAN



2ND & 3RD FLOOR PLAN



4TH FLOOR PLAN(1ST REFUGE FLOOR



5TH FLOOR PLAN



9TH,10TH,12TH-17TH, 19TH-24TH, 26TH-32TH FLOOR PLAN



11TH & 18TH FLOOR PLAN(2ND & 3RD REFUGE FLOOR)



25TH FLOOR PLAN(4TH REFUGE FLOOR)

#### **PROPOSED RESIDENTIAL SCHEME**

# MAHINDRA PLO

## MASTER PLAN & RENDER







#### ' D °) D D Δ Δ D N V







## WINGS PLAN & RENDER



WING A



#### 0 D D D D D 0 Δ







#### THREE DIFFERENT TYPES OF SPACE PLANNING WITH FURNITURE LAYOUT



# lancisca pe







bahama wave

visava garden deglour

# ardhapur



#### MOOD BOARD

























## **BAHAMA** WAVE









#### CONCEPT SHEET

Bahama wave landscapes are defined by the area they are native to, which is tropical areas. They are usually recognized by the bright green of the greenery, the slight wetness in the area, and the vibrant. color of the flowers.

A bahama wave landscape will be lush, bright and bold.

A warm, humid climate is the basic condition for a tropical landscape. A water feature of some sort is often included in these designs, if a natural source i.e. pond, stream, waterfall is not available.

#### MATERIAL SELECTION







MARBLE





TOUGHENED GLASS



**KADAPPA** STO