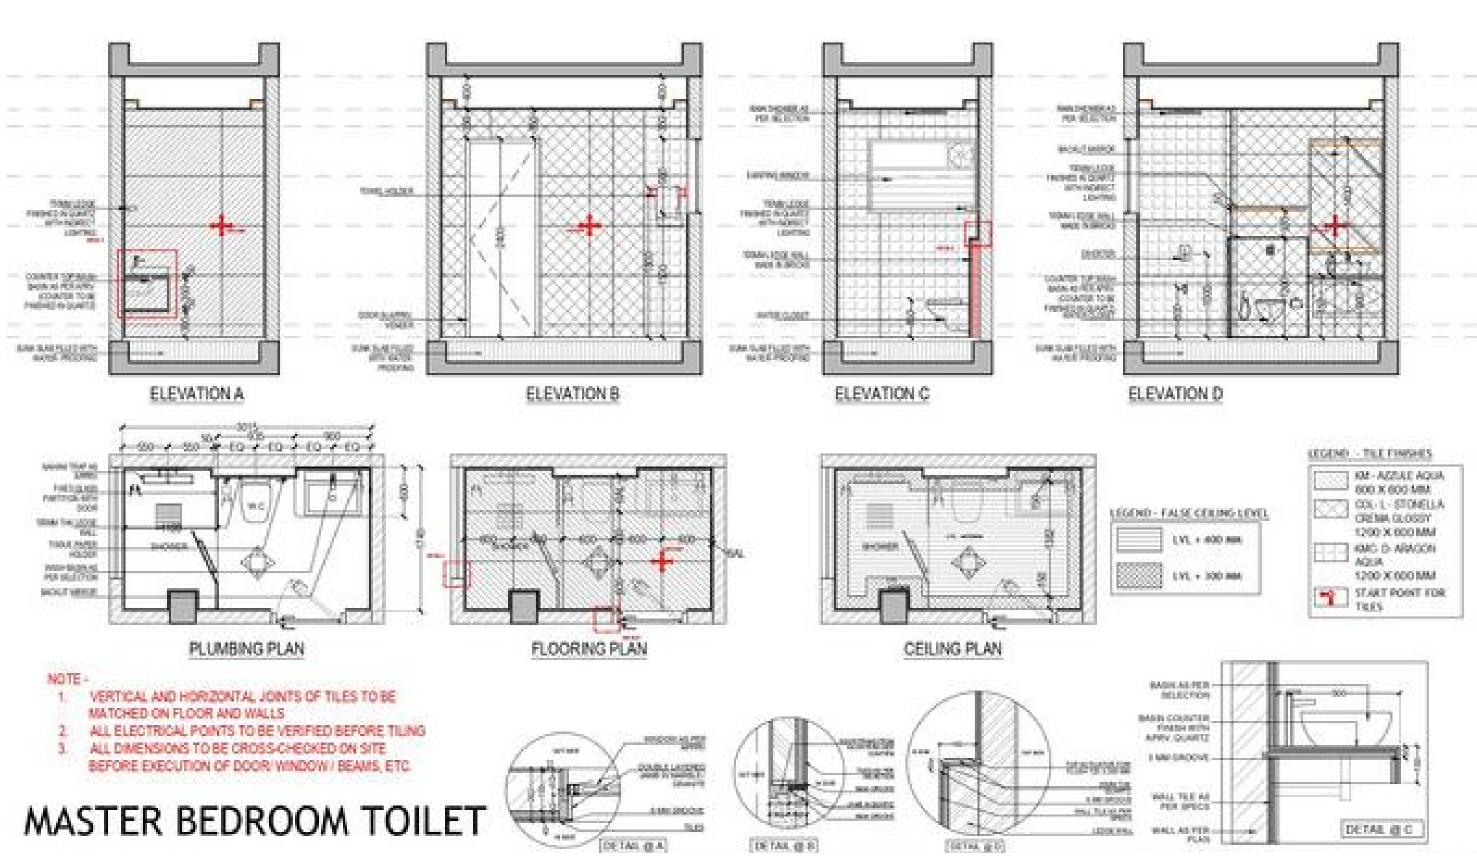

### FURNITURE LAYOUT

LIVING ROOM - DETAILS

KIDS' ROOM - DETAILS

### ELEVATIONS

GUEST BEDROOM WARDROBE - INTERNAL ELEVATION

KIDS' BEDROOM WARDROBE - INTERNAL ELEVATION