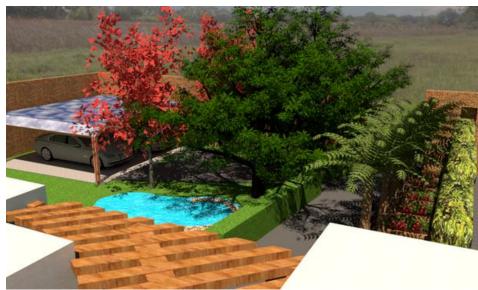

ROPE

#### PLAY AREA

PATIO

#### WATER FEATURE

#### ► PLANT & FLOWER SELECTION





BLUE ORCHID BROMELIAD







JASMINE

PROTEA

#### VEGETABLE PATCH

A vegetable garden iexists to grow vegetables in contrast to a flower garden that exists for aesthetic purposes.

#### GAZEBO

A small building in the garden of a house, that gives a wide view of the surrounding area.

CACTUS

BED

#### FLOWER TERRACE

A 4-step flower bed with colourful tropical flowers.

#### **BELOW FLOOR LEVEL SEATING**

#### PEBBLE WALKWAY FOR ACCUPUNCTURE



CHENILLE





TROPICAL PALMS



**ELEPHANT** EAR BULBS



## SECTION



SECTION A-A'

NATURAL VENTILATION



ECO POND-RAINWATER MANAGEMENT BANANA CIRCLE & COMPOST PIT SOLAR HARVESTING GRAVELS WALKWAY FOR ACCUPRESURE

SECTION B-B'



## 3D RENDERS















# PROPOSED LANDSCAPE SCHEME





## **DEGLOUR** PROPOSED LANDSCAPE SCHEME



## **ARDHAPUR** PROPOSED LANDSCAPE SCHEME



# furniture design



sterno



#### Advantages of Engineered wood

- Durable
- Versatile
- Less expensive
- Smooth/Flat surface
- Flexible
- Low maintainance
- Made out of scraps

#### What makes it unique?

- Sleek
- Light weight
- Compact
- Efficient
- Foldable
- Sustainable



FRONT VIEW WHEN CLOSED











SIDE VIEW WHEN CLOSED

RIGHT SIDE VIEW



## 1.3 SCALE WORKING MODEL





# physical model

MAKAUT hostel block



## 3D MODEL

The hostel block comprises of study area, food mess, playzone for indoor games, gym, a courtyard in the ground floor. personal rooms are there on the 1st and 2nd floors





Thank Mou!