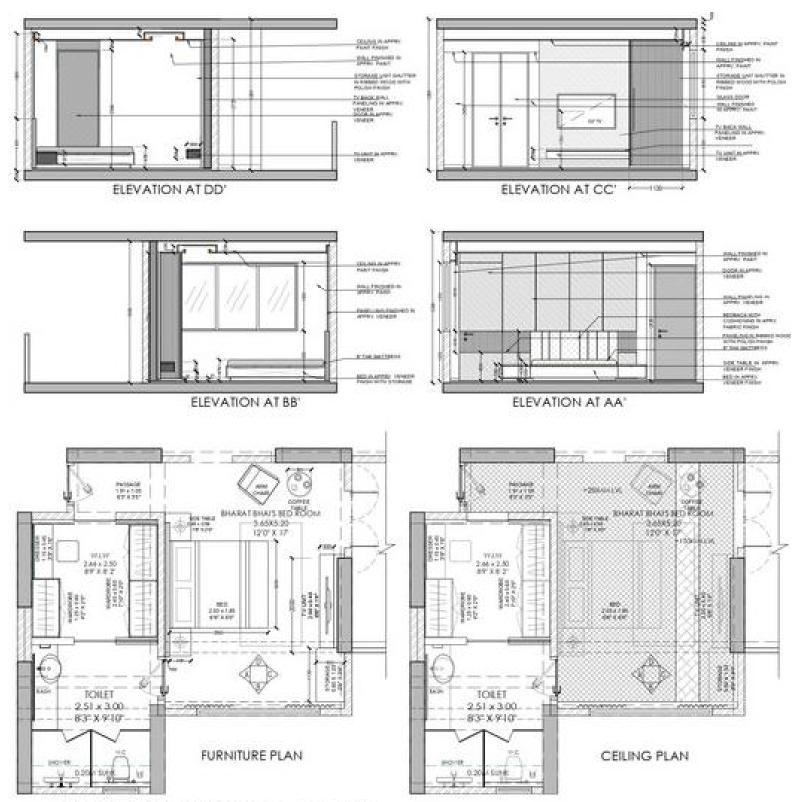

### FURNITURE LAYOUT

LIVING ROOM - DETAILS

KIDS' ROOM - DETAILS

### ELEVATIONS

GUEST BEDROOM WARDROBE - INTERNAL ELEVATION

KIDS' BEDROOM WARDROBE - INTERNAL ELEVATION