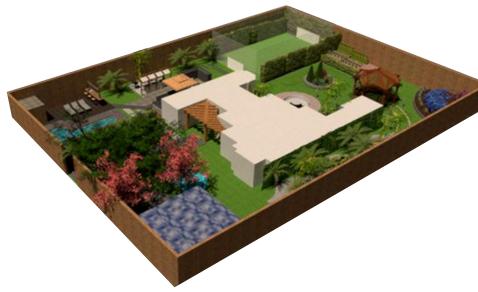

AMBOO





ROPE

#### PLAY AREA

PATIO

#### WATER FEATURE

#### ► PLANT & FLOWER SELECTION





BLUE ORCHID BROMELIAD







JASMINE

PROTEA

#### VEGETABLE PATCH

A vegetable garden iexists to grow vegetables in contrast to a flower garden that exists for aesthetic purposes.

#### GAZEBO

A small building in the garden of a house, that gives a wide view of the surrounding area.

CACTUS

BED

#### FLOWER TERRACE

A 4-step flower bed with colourful tropical flowers.

#### **BELOW FLOOR LEVEL SEATING**

#### PEBBLE WALKWAY FOR ACCUPUNCTURE



CHENILLE





TROPICAL PALMS



**ELEPHANT** EAR BULBS



## SECTION



SECTION A-A'

NATURAL VENTILATION



ECO POND-RAINWATER MANAGEMENT BANANA CIRCLE & COMPOST PIT SOLAR HARVESTING GRAVELS WALKWAY FOR ACCUPRESURE

SECTION B-B'



## 3D RENDERS















# PROPOSED LANDSCAPE SCHEME





## **DEGLOUR** PROPOSED LANDSCAPE SCHEME



## **ARDHAPUR** PROPOSED LANDSCAPE SCHEME



# furniture design



sterno



#### Advantages of Engineered wood

- Durable
- Versatile
- Less expensive
- Smooth/Flat surface
- Flexible
- Low maintainance
- Made out of scraps

#### What makes it unique?

- Sleek
- Light weight
- Compact
- Efficient
- Foldable
- Sustainable



FRONT VIEW WHEN CLOSED











SIDE VIEW WHEN CLOSED

RIGHT SIDE VIEW



## 1.3 SCALE WORKING MODEL





# physical model

MAKAUT hostel block



## 3D MODEL

The hostel block comprises of study area, food mess, playzone for indoor games, gym, a courtyard in the ground floor. personal rooms are there on the 1st and 2nd floors





Thank Mou!