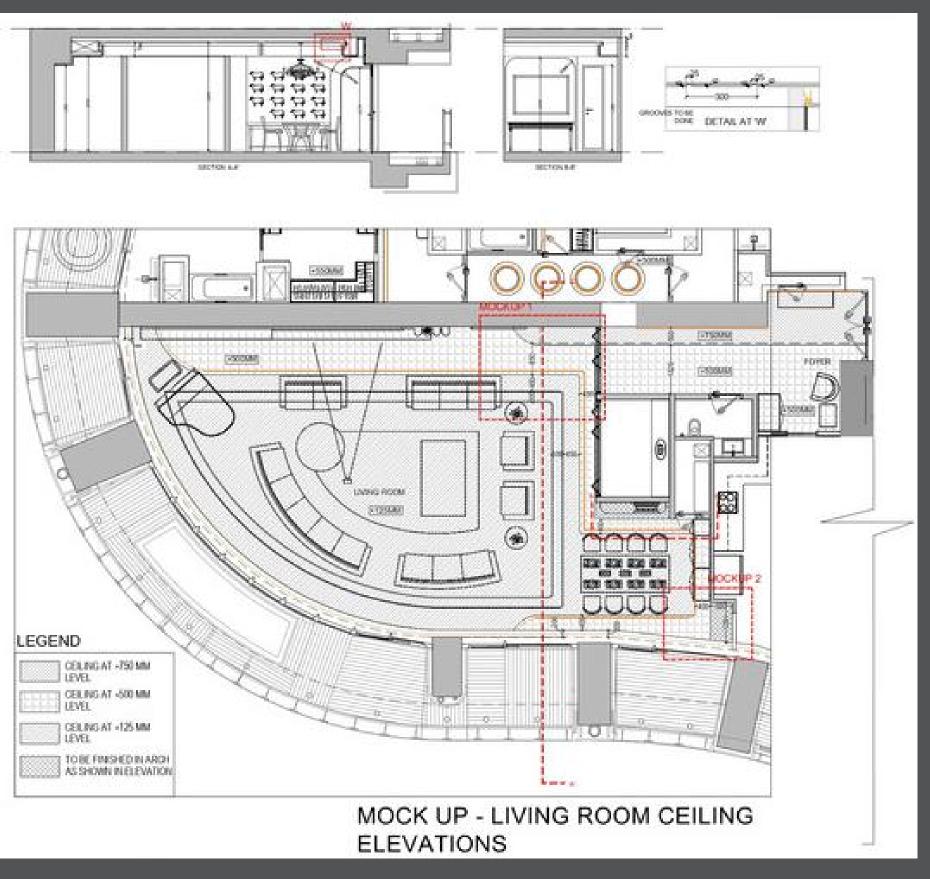

### FURNITURE LAYOUT

LIVING ROOM - DETAILS

KIDS' ROOM - DETAILS

### ELEVATIONS

GUEST BEDROOM WARDROBE - INTERNAL ELEVATION

KIDS' BEDROOM WARDROBE - INTERNAL ELEVATION