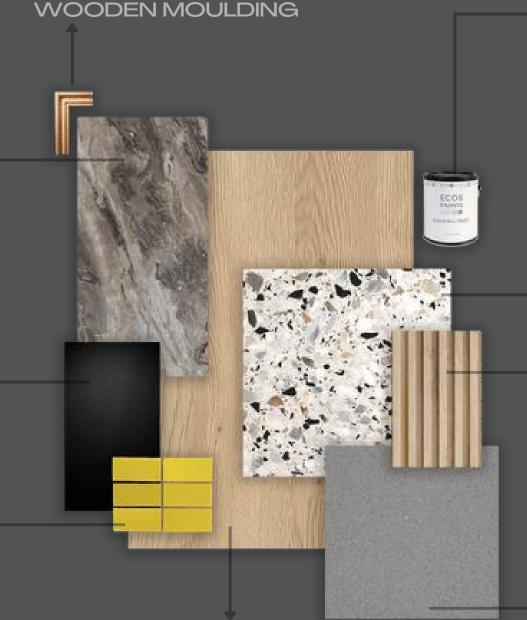

### MATERIAL SELECTION & STUDY

### NATURAL MARBLE

Moreover, natural stone blends nature and design to make homes that are sustainable architecture.

### **APPLE SKIN LEATHER**

apple skin is sustainable as it is entirely made from renewable resources, helping to reduce CO2 emissions and slow down global warming. Compared apple leather significantly outperforms them in terms of sustainability.

### **PICCOLO TILES**

Piccolo tiles are made of porcelain.

### VENEER

veneers is sourced from sustainable forestry. They are made from rapidly

### ATMOSPHERE PURIFYING PAINT

which absorbs and neutralizes chemicals, pollutants, solvents, and VOCs

### **TERRAZZO**

### WOOD BATTEN

### QUARTZ STONE

compared to other countertops, it features a longer replacement life, and is even recyclable.

is that it is a renewable resource, it has low carbon impact and low embodied less than comparable products made