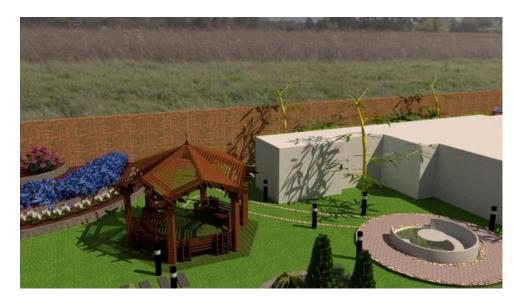

#### GAZEBO

A small building in the garden of a house, that gives a wide view of the surrounding area.

CACTUS

BED