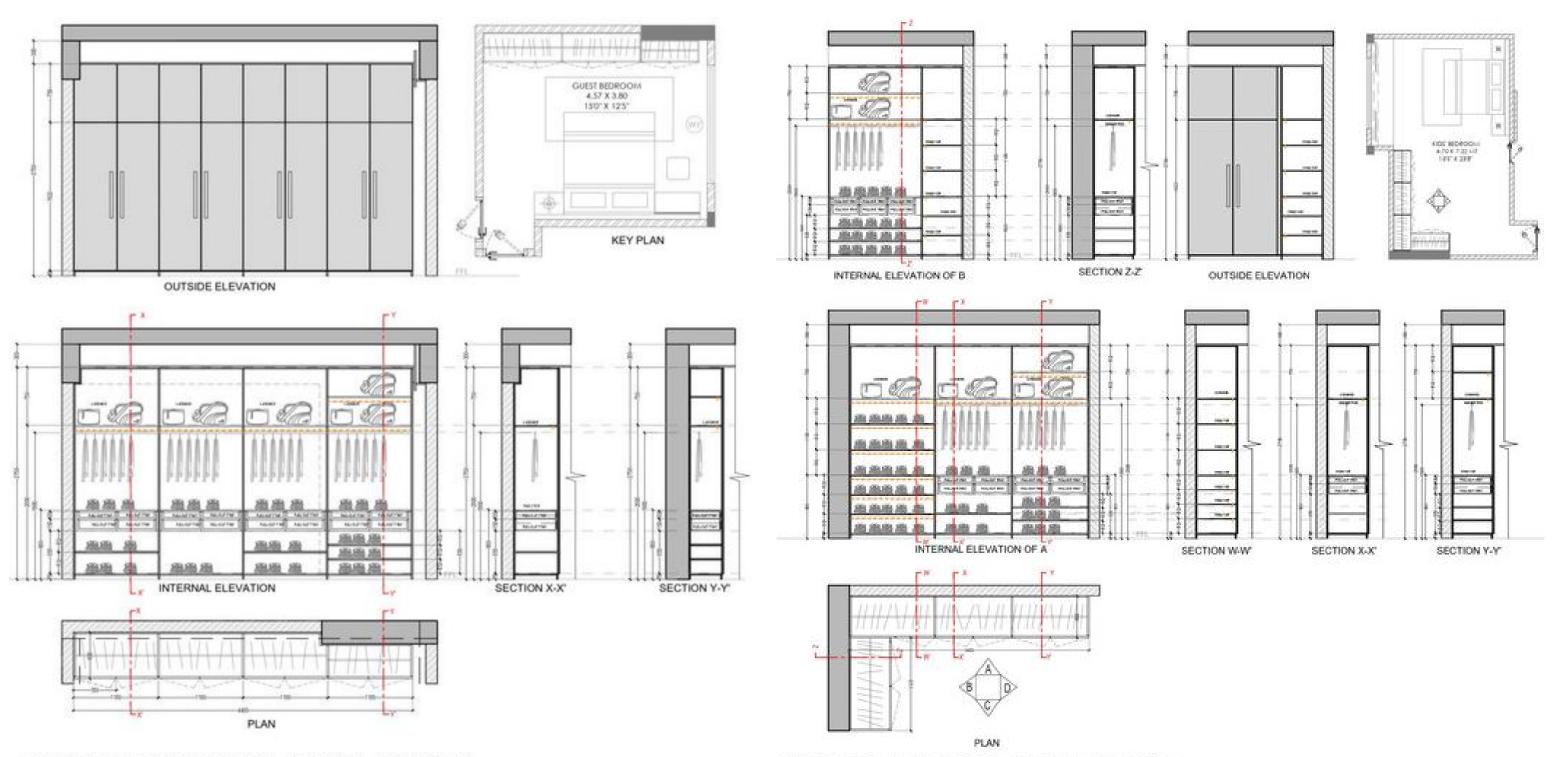

### ELEVATIONS

GUEST BEDROOM WARDROBE - INTERNAL ELEVATION

KIDS' BEDROOM WARDROBE - INTERNAL ELEVATION