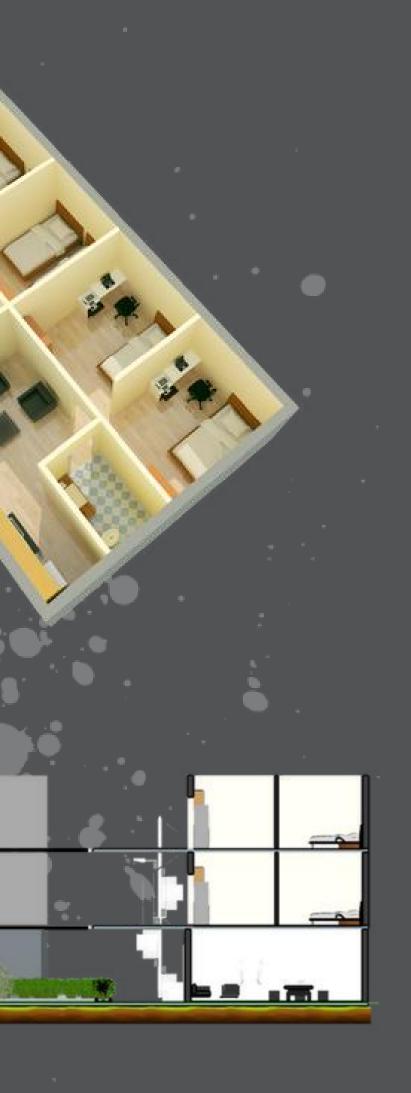

# physical model

MAKAUT hostel block

## 3D MODEL

The hostel block comprises of study area, food mess, playzone for indoor games, gym, a courtyard in the ground floor. personal rooms are there on the 1st and 2nd floors

Thank Mou!