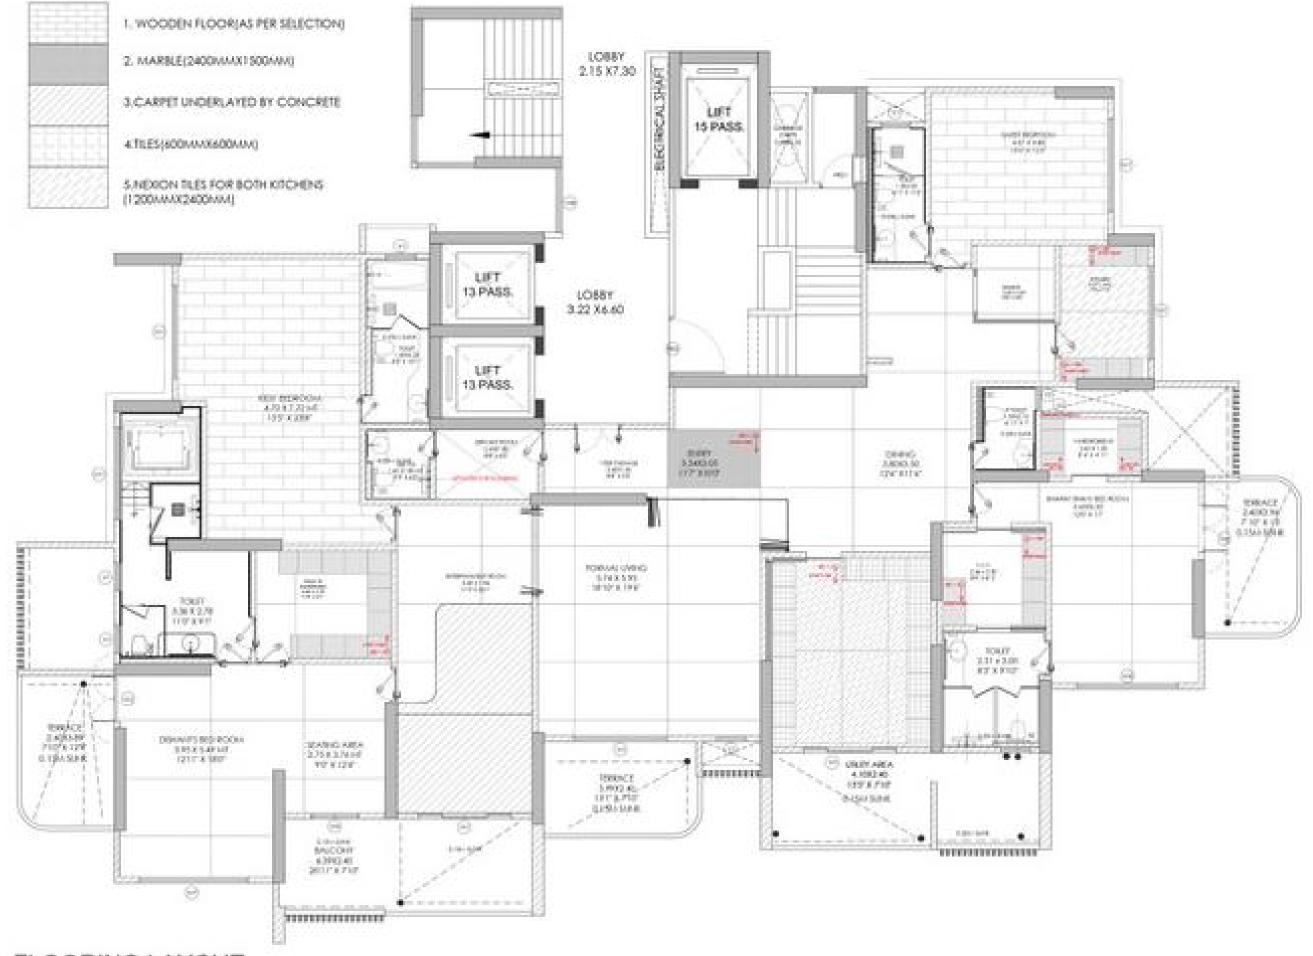

rom renewable resources, helping to reduce CO2 emissions and slow down global warming. Compared apple leather significantly outperforms them in terms of sustainability.



### **PICCOLO TILES**

Piccolo tiles are made of porcelain.

### VENEER

veneers is sourced from sustainable forestry. They are made from rapidly

### ATMOSPHERE PURIFYING PAINT

which absorbs and neutralizes chemicals, pollutants, solvents, and VOCs

### **TERRAZZO**

### WOOD BATTEN

### QUARTZ STONE

compared to other countertops, it features a longer replacement life, and is even recyclable.

is that it is a renewable resource, it has low carbon impact and low embodied less than comparable products made

### MOOD BOARD



### INSPIRATION BOARD



### CONCEPT BOARD













CIVIL LAYOUT

### FURNITURE LAYOUT











































LIVING ROOM - DETAILS

KIDS' ROOM - DETAILS



### ELEVATIONS



GUEST BEDROOM WARDROBE - INTERNAL ELEVATION

KIDS' BEDROOM WARDROBE - INTERNAL ELEVATION















### WORLD ONE RESIDENCE proposed interiors







### PAREKH HOUSE PROPOSED INTERIORS







### SALASAR GUESTHOUSE proposed interiors





|  | LECEND-CELENC |              |
|--|---------------|--------------|
|  | 19960         | Description- |
|  | 1000000       | Laur C       |
|  | -             | iner .       |

### BANQUET HALL - DETAILS

### PARADISE TOWER PROPOSED RESIDENTIAL SCHEME

### MASTER PLAN & RENDER



### 0 D D D Ľ A 0





### FURNITURE PLACEMENT & RENDER



1ST FLOOR PLAN



2ND & 3RD FLOOR PLAN



4TH FLOOR PLAN(1ST REFUGE FLOOR



5TH FLOOR PLAN



9TH,10TH,12TH-