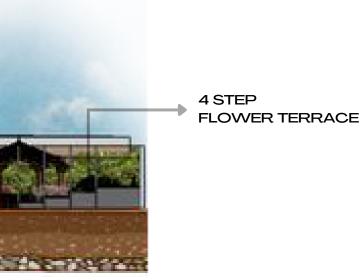

WOOD

GLASS





BAMBOO





ROPE

#### PLAY AREA

PATIO

#### WATER FEATURE

#### ► PLANT & FLOWER SELECTION





BLUE ORCHID BROMELIAD







JASMINE

PROTEA

#### VEGETABLE PATCH

A vegetable garden iexists to grow vegetables in contrast to a flower garden that exists for aesthetic purposes.

#### GAZEBO

A small building in the garden of a house, that gives a wide view of the surrounding area.

CACTUS

BED

#### FLOWER TERRACE

A 4-step flower bed with colourful tropical flowers.

#### **BELOW FLOOR LEVEL SEATING**

#### PEBBLE WALKWAY FOR ACCUPUNCTURE



CHENILLE





TROPICAL PALMS



**ELEPHANT** EAR BULBS



## SECTION



SECTION A-A'

NATURAL VENTILATION



ECO POND-RAINWATER MANAGEMENT BANANA CIRCLE & COMPOST PIT SOLAR HARVESTING GRAVELS WALKWAY FOR ACCUPRESURE

SECTION B-B'



## 3D RENDERS















# PROPOSED LANDSCAPE SCHEME





## **DEGLOUR** PROPOSED LANDSCAPE SCHEME



## **ARDHAPUR** PROPOSED LANDSCAPE SCHEME



# furniture design



sterno



#### Advantages of Engineered wood

- Durable
- Versatile
- Less expensive
- Smooth/Flat surface
- Flexible
- Low maintainance
- Made out of scraps

#### What makes it unique?

- Sleek
- Light weight
- Compact
- Efficient
- Foldable
- Sustainable



FRONT VIEW WHEN CLOSED











SIDE VIEW WHEN CLOSED

RIGHT SIDE VIEW



## 1.3 SCALE WORKING MODEL





# physical model

MAKAUT hostel block



## 3D MODEL

The hostel block comprises of study area, food mess, playzone for indoor games, gym, a courtyard in the ground floor. personal rooms are there on the 1st and 2nd floors





Thank Mou!