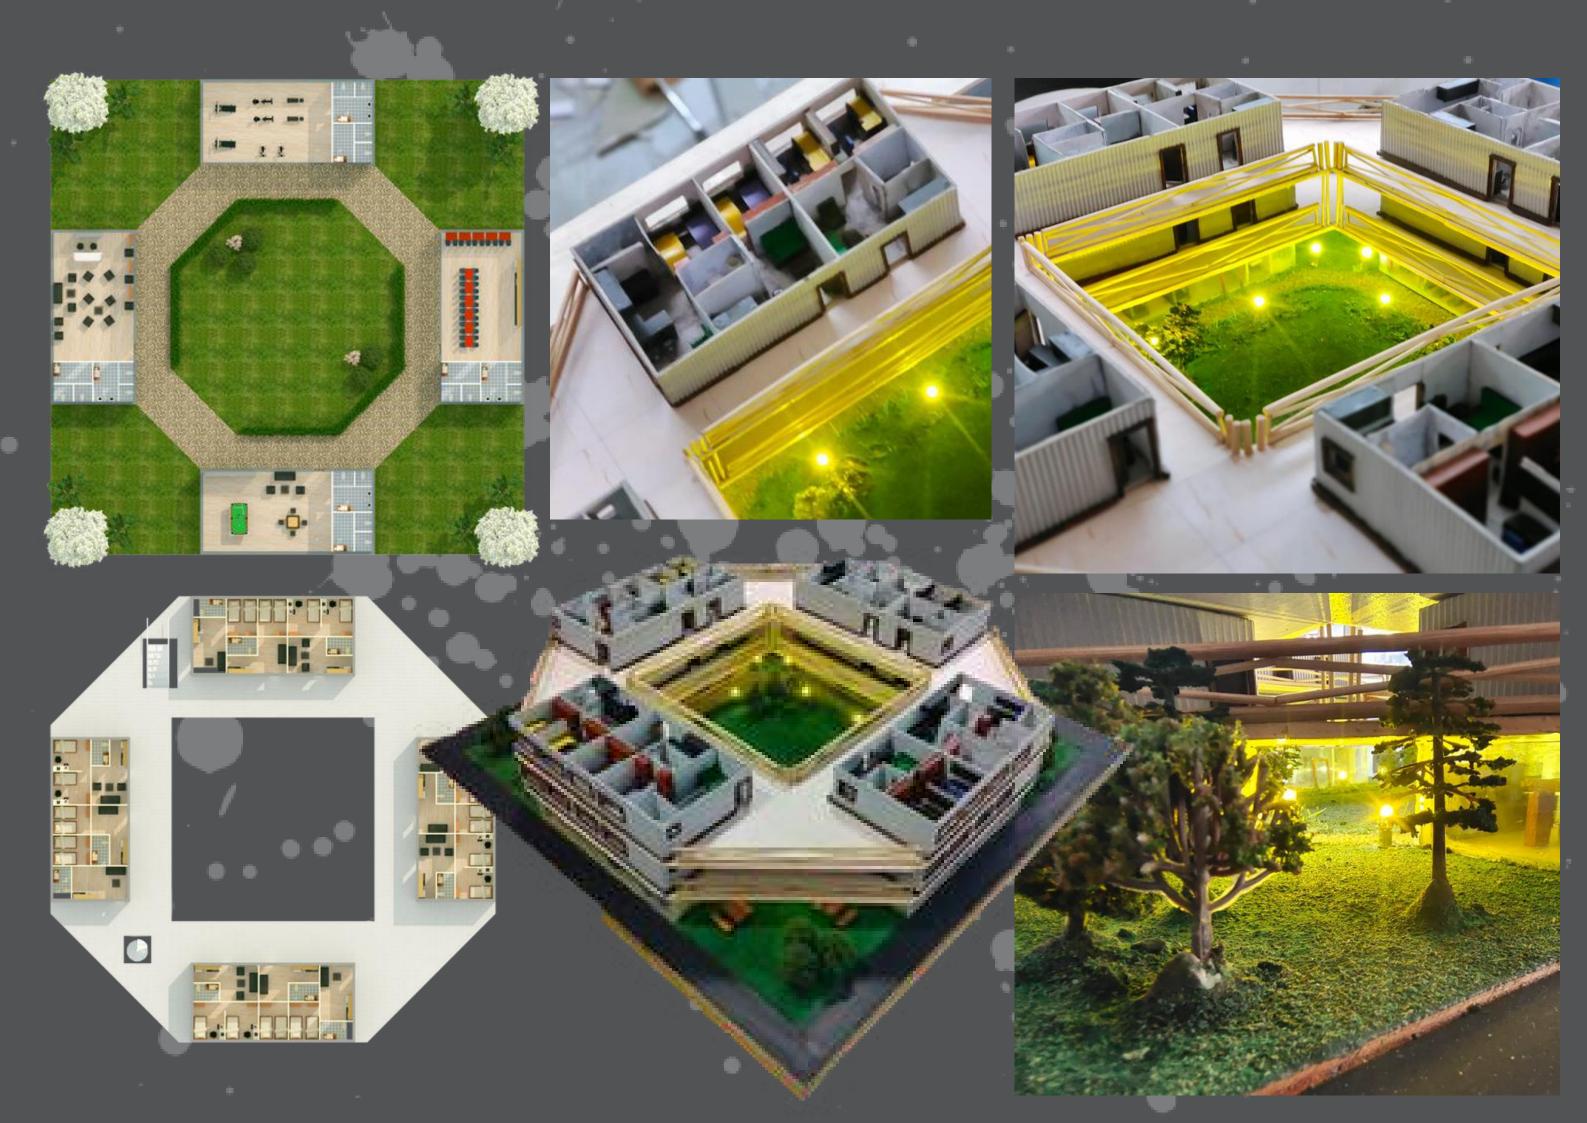

# physical model

MAKAUT hostel block

## 3D MODEL

The hostel block comprises of study area, food mess, playzone for indoor games, gym, a courtyard in the ground floor. personal rooms are there on the 1st and 2nd floors

Thank Mou!