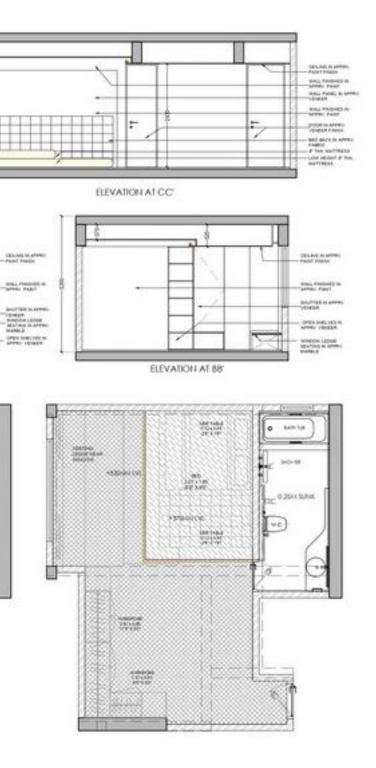

### FURNITURE LAYOUT

LIVING ROOM - DETAILS

KIDS' ROOM - DETAILS

### ELEVATIONS

GUEST BEDROOM WARDROBE - INTERNAL ELEVATION

KIDS' BEDROOM WARDROBE - INTERNAL ELEVATION