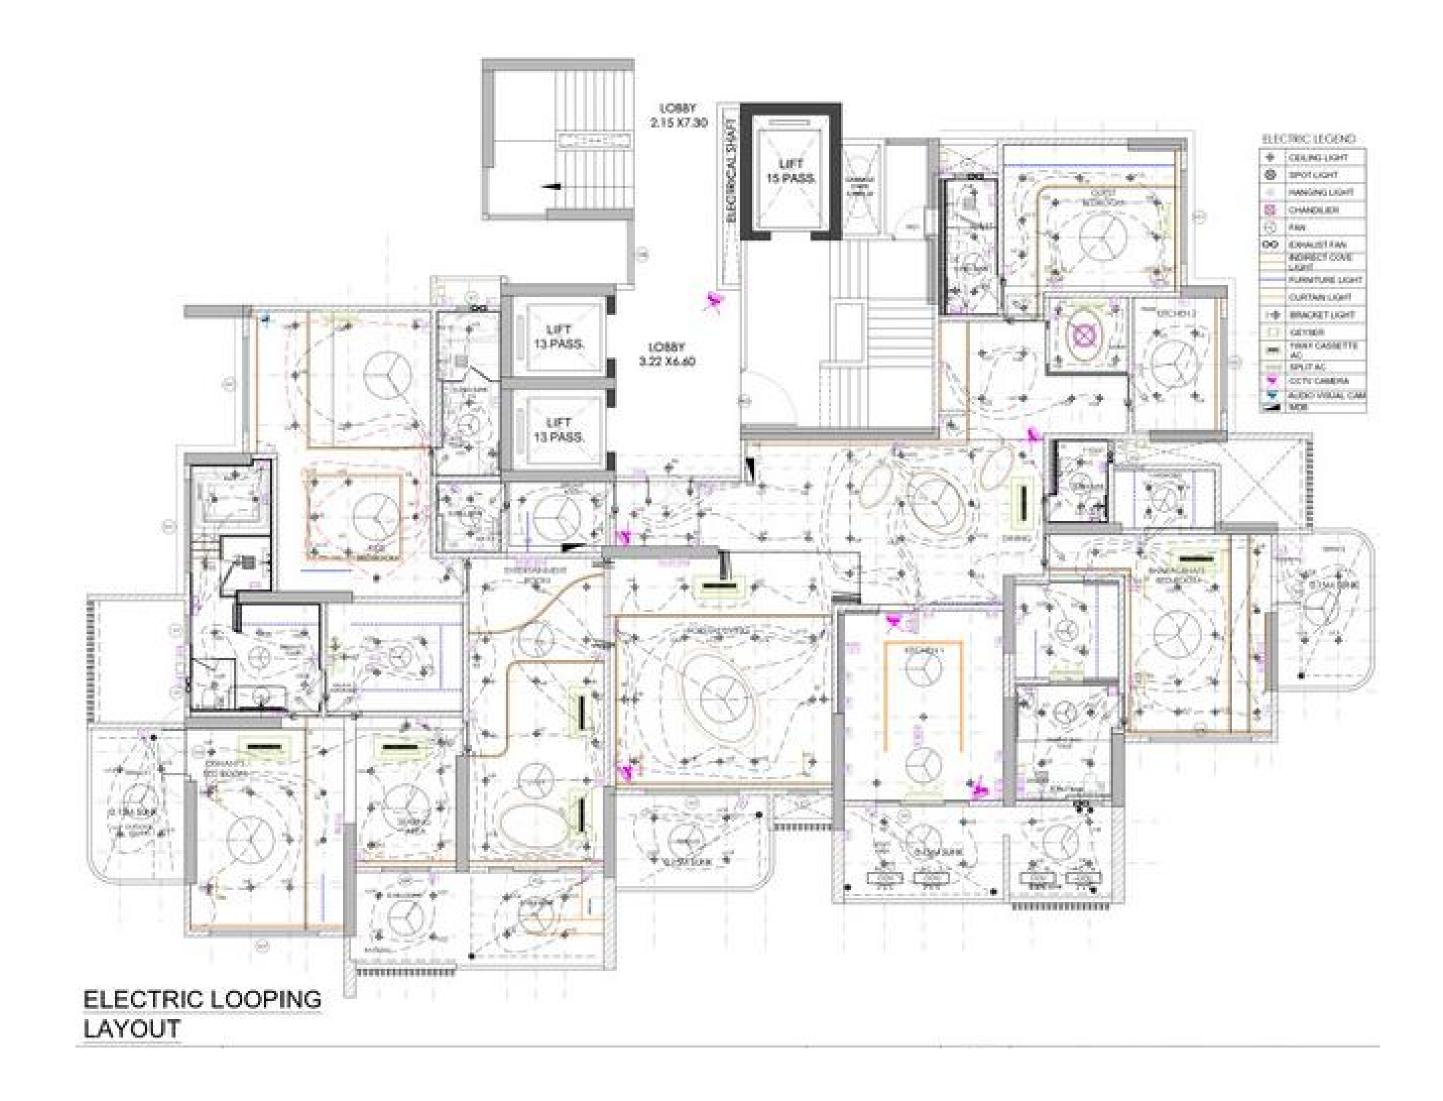

### FURNITURE LAYOUT

LIVING ROOM - DETAILS

KIDS' ROOM - DETAILS

### ELEVATIONS

GUEST BEDROOM WARDROBE - INTERNAL ELEVATION

KIDS' BEDROOM WARDROBE - INTERNAL ELEVATION