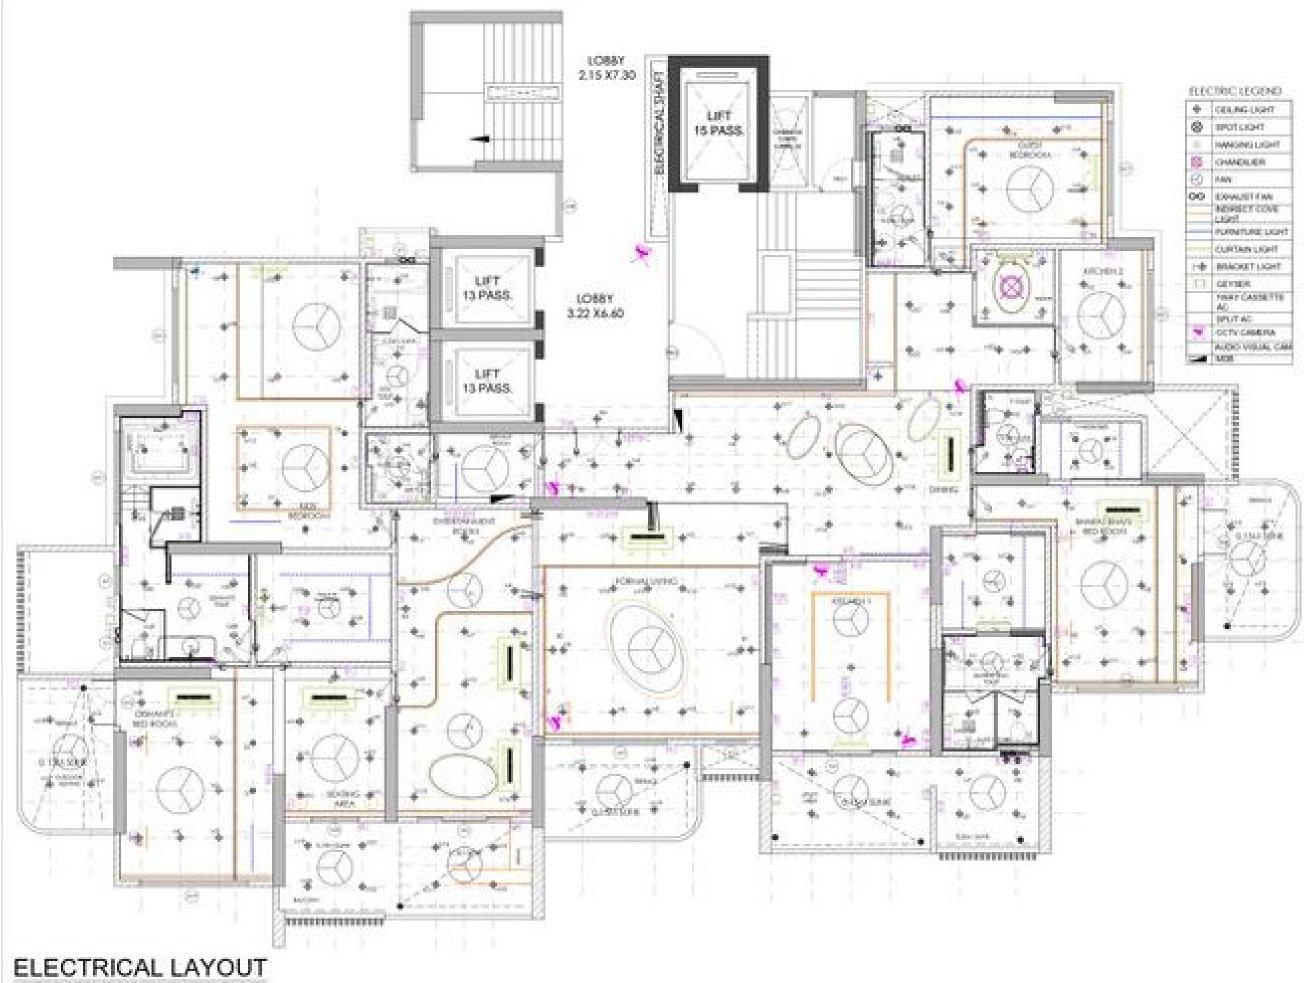

### FURNITURE LAYOUT

LIVING ROOM - DETAILS

KIDS' ROOM - DETAILS

### ELEVATIONS

GUEST BEDROOM WARDROBE - INTERNAL ELEVATION

KIDS' BEDROOM WARDROBE - INTERNAL ELEVATION