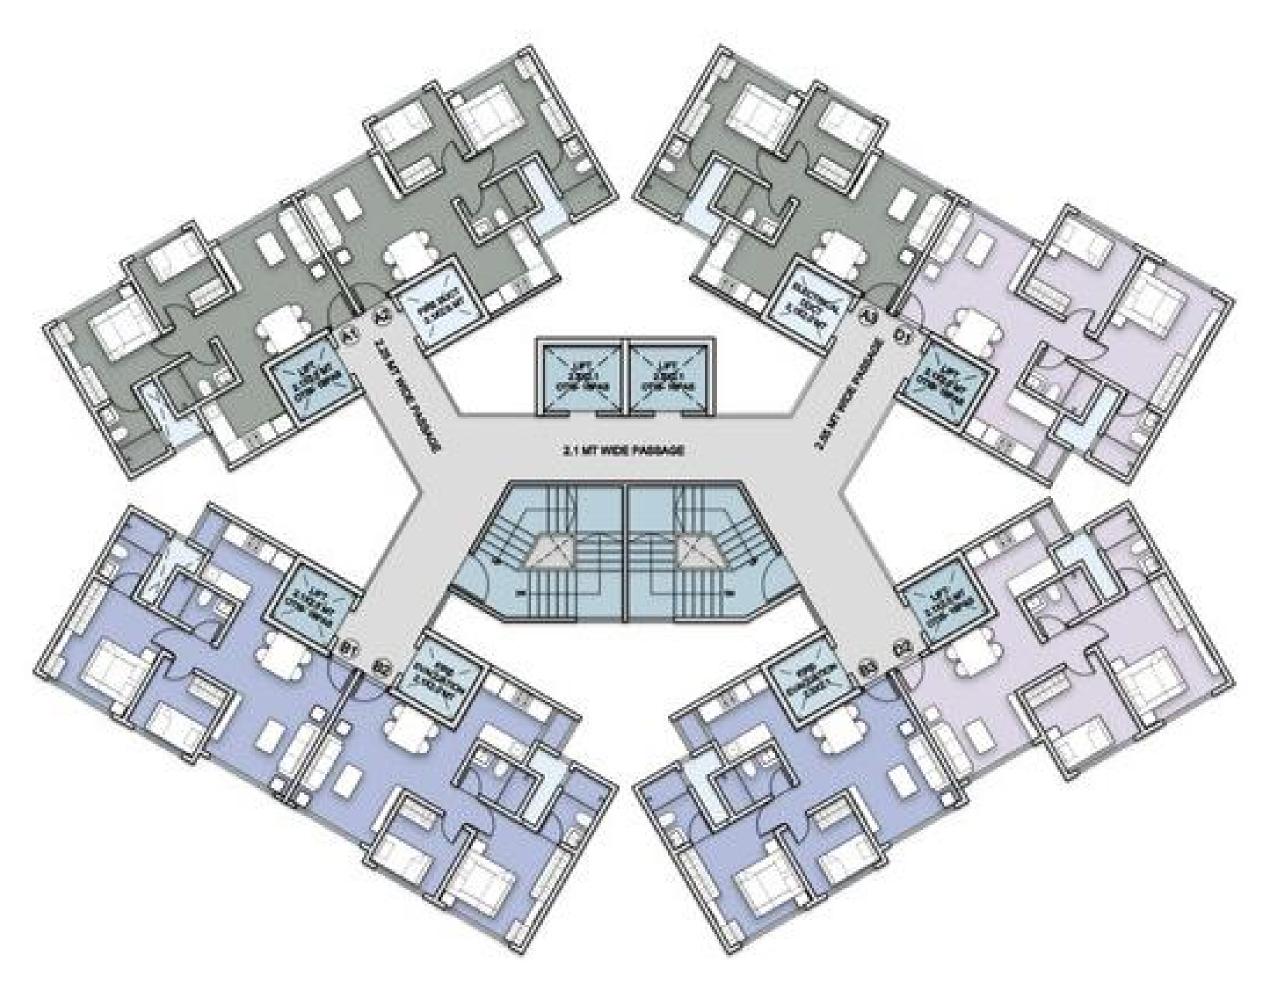

### FURNITURE PLACEMENT & RENDER

1ST FLOOR PLAN

2ND & 3RD FLOOR PLAN

4TH FLOOR PLAN(1ST REFUGE FLOOR

5TH FLOOR PLAN

9TH,10TH,12TH-17TH, 19TH-24TH, 26TH-32TH FLOOR PLAN

11TH & 18TH FLOOR PLAN(2ND & 3RD REFUGE FLOOR)