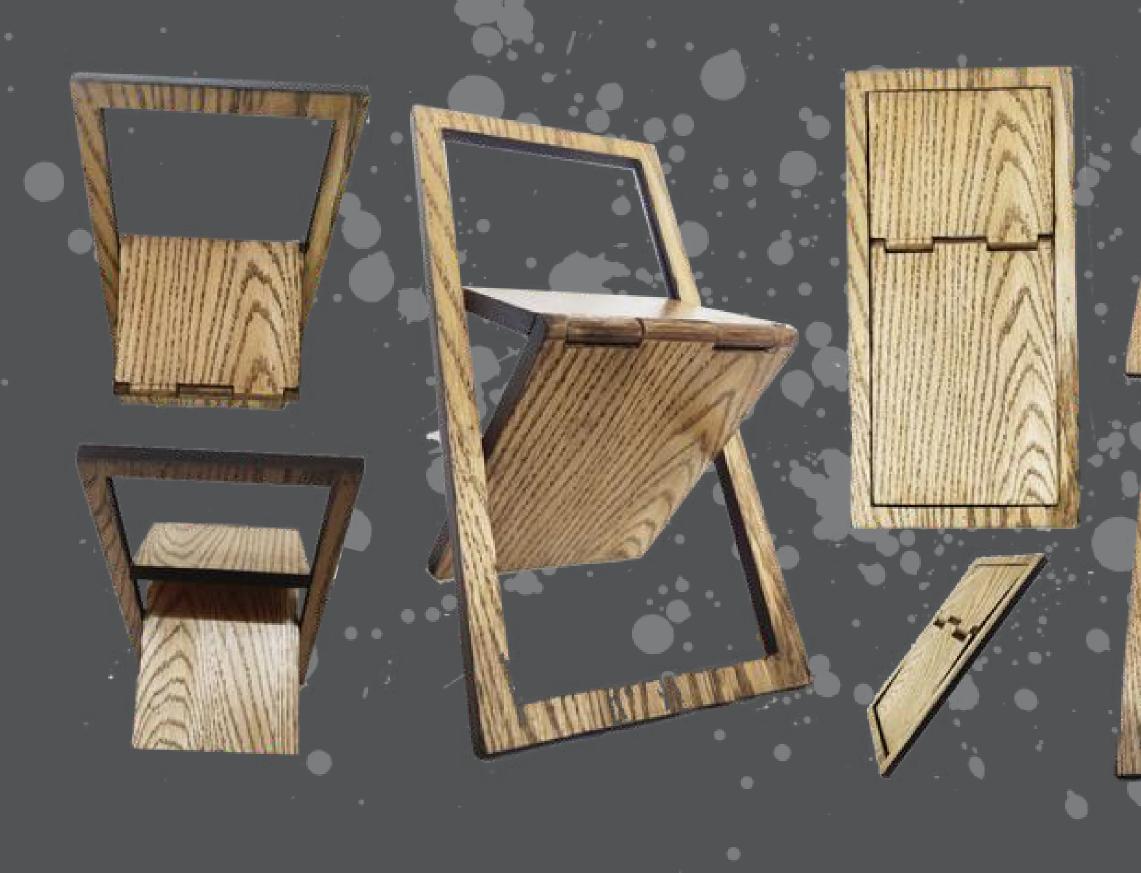

#### What makes it unique?

- Sleek
- Light weight
- Compact
- Efficient
- Foldable
- Sustainable

FRONT VIEW WHEN CLOSED

SIDE VIEW WHEN CLOSED

RIGHT SIDE VIEW

## 1.3 SCALE WORKING MODEL