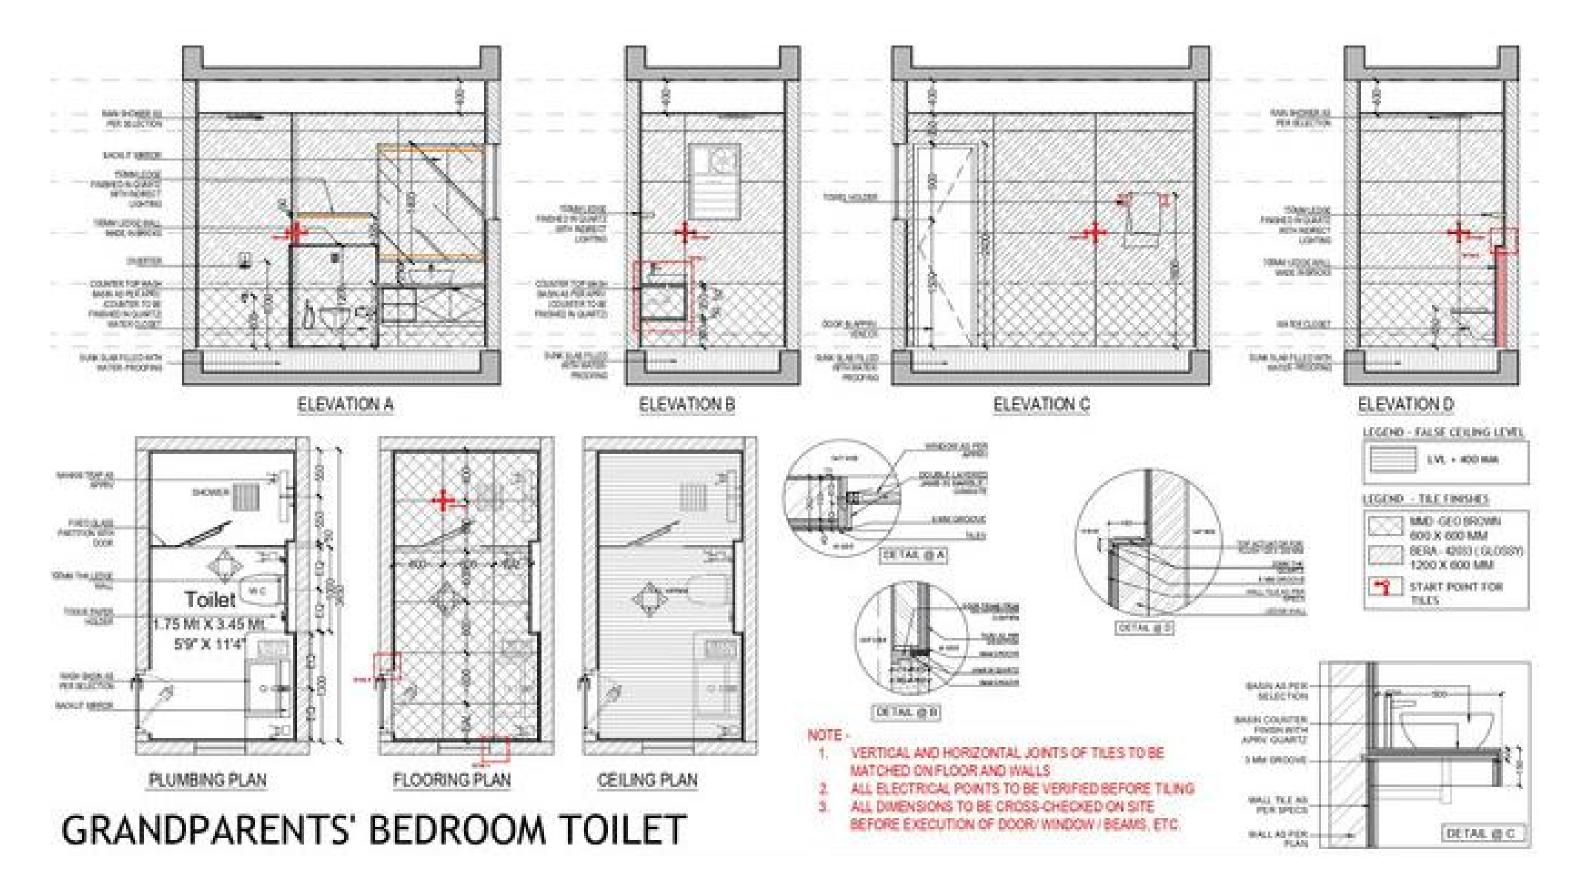

### FURNITURE LAYOUT

LIVING ROOM - DETAILS

KIDS' ROOM - DETAILS

### ELEVATIONS

GUEST BEDROOM WARDROBE - INTERNAL ELEVATION

KIDS' BEDROOM WARDROBE - INTERNAL ELEVATION