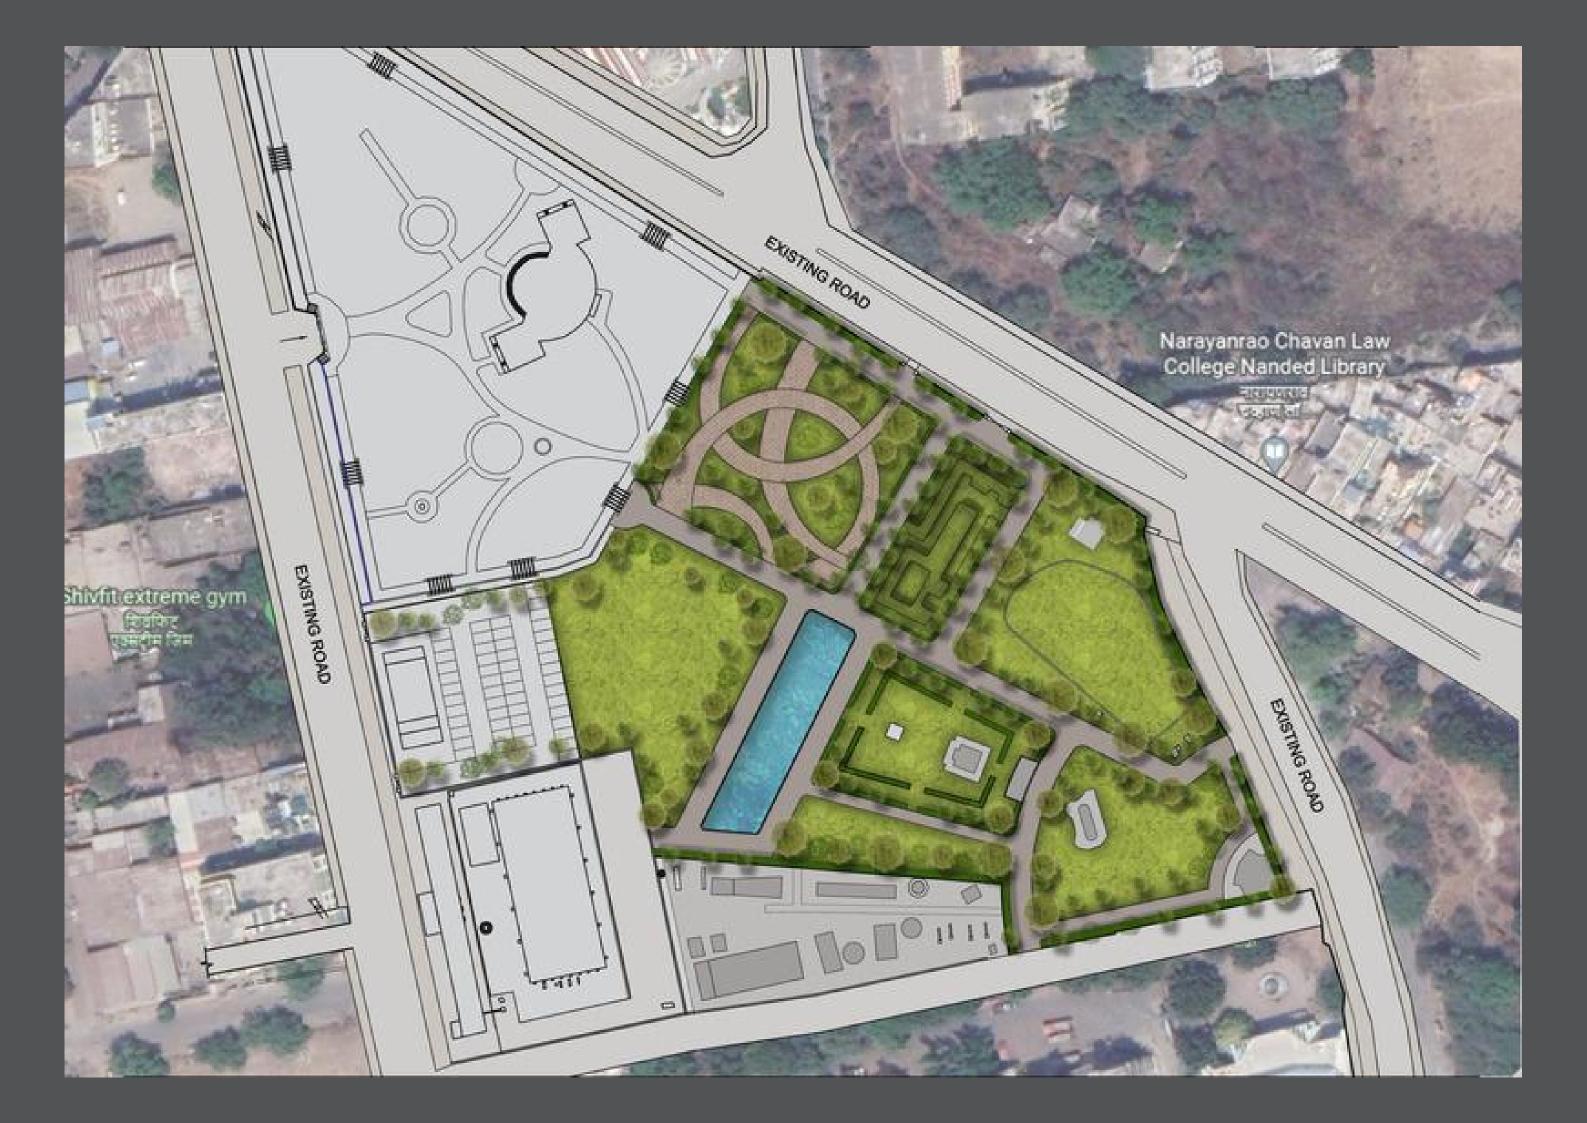

### WATER FEATURE

#### ► PLANT & FLOWER SELECTION





BLUE ORCHID BROMELIAD







JASMINE

PROTEA

#### VEGETABLE PATCH

A vegetable garden iexists to grow vegetables in contrast to a flower garden that exists for aesthetic purposes.

#### GAZEBO

A small building in the garden of a house, that gives a wide view of the surrounding area.

CACTUS

BED

#### FLOWER TERRACE

A 4-step flower bed with colourful tropical flowers.

#### **BELOW FLOOR LEVEL SEATING**

#### PEBBLE WALKWAY FOR ACCUPUNCTURE



CHENILLE





TROPICAL PALMS



**ELEPHANT** EAR BULBS



## SECTION



SECTION A-A'

NATURAL VENTILATION



ECO POND-RAINWATER MANAGEMENT BANANA CIRCLE & COMPOST PIT SOLAR HARVESTING GRAVELS WALKWAY FOR ACCUPRESURE

SECTION B-B'



## 3D RENDERS















# PROPOSED LANDSCAPE SCHEME





## **DEGLOUR** PROPOSED LANDSCAPE SCHEME



## **ARDHAPUR** PROPOSED LANDSCAPE SCHEME



# furniture design



sterno



#### Advantages of Engineered wood

- Durable
- Versatile
- Less expensive
- Smooth/Flat surface
- Flexible
- Low maintainance
- Made out of scraps

#### What makes it unique?

- Sleek
- Light weight
- Compact
- Efficient
- Foldable
- Sustainable



FRONT VIEW WHEN CLOSED











SIDE VIEW WHEN CLOSED

RIGHT SIDE VIEW



## 1.3 SCALE WORKING MODEL





# physical model

MAKAUT hostel block



## 3D MODEL

The hostel block comprises of study area, food mess, playzone for indoor games, gym, a courtyard in the ground floor. personal rooms are there on the 1st and 2nd floors





Thank Mou!