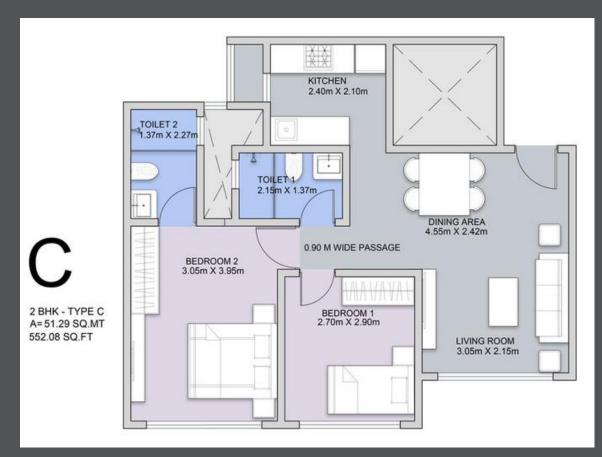

LASAR GUESTHOUSE proposed interiors





|  | LECEND-CELENC |              |
|--|---------------|--------------|
|  | 19960         | Description- |
|  | 1000000       | Laur C       |
|  | -             | iner .       |

### BANQUET HALL - DETAILS

### PARADISE TOWER PROPOSED RESIDENTIAL SCHEME

### MASTER PLAN & RENDER



### 0 D D D Ľ A 0





### FURNITURE PLACEMENT & RENDER



1ST FLOOR PLAN



2ND & 3RD FLOOR PLAN



4TH FLOOR PLAN(1ST REFUGE FLOOR



5TH FLOOR PLAN



9TH,10TH,12TH-17TH, 19TH-24TH, 26TH-32TH FLOOR PLAN



11TH & 18TH FLOOR PLAN(2ND & 3RD REFUGE FLOOR)



25TH FLOOR PLAN(4TH REFUGE FLOOR)

#### **PROPOSED RESIDENTIAL SCHEME**

# MAHINDRA PLO

## MASTER PLAN & RENDER







#### ' D °) D D Δ Δ D N V







## WINGS PLAN & RENDER



WING A



#### 0 D D D D D 0 Δ







#### THREE DIFFERENT TYPES OF SPACE PLANNING WITH FURNITURE LAYOUT



# lancisca pe







bahama wave

visava garden deglour

# ardhapur



#### MOOD BOARD

























## **BAHAMA** WAVE









#### CONCEPT SHEET

Bahama wave landscapes are defined by the area they are native to, which is tropical areas. They are usually recognized by the bright green of the greenery, the slight wetness in the area, and the vibrant. color of the flowers.

A bahama wave landscape will be lush, bright and bold.

A warm, humid climate is the basic condition for a tropical landscape. A water feature of some sort is often included in these designs, if a natural source i.e. pond, stream, waterfall is not available.

#### MATERIAL SELECTION







MARBLE





TOUGHENED GLASS



**KADAPPA** STONE