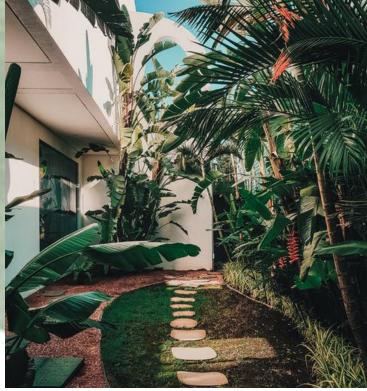

#### CONCEPT SHEET

Bahama wave landscapes are defined by the area they are native to, which is tropical areas. They are usually recognized by the bright green of the greenery, the slight wetness in the area, and the vibrant. color of the flowers.

A bahama wave landscape will be lush, bright and bold.

A warm, humid climate is the basic condition for a tropical landscape. A water feature of some sort is often included in these designs, if a natural source i.e. pond, stream, waterfall is not available.