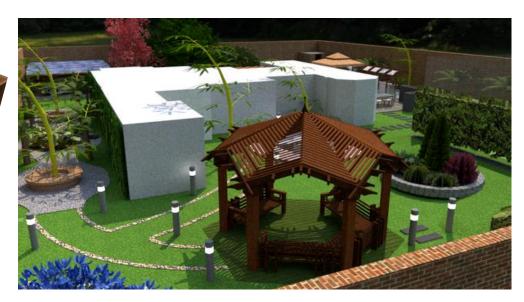

#### GAZEBO

A small building in the garden of a house, that gives a wide view of the surrounding area.

CACTUS

BED