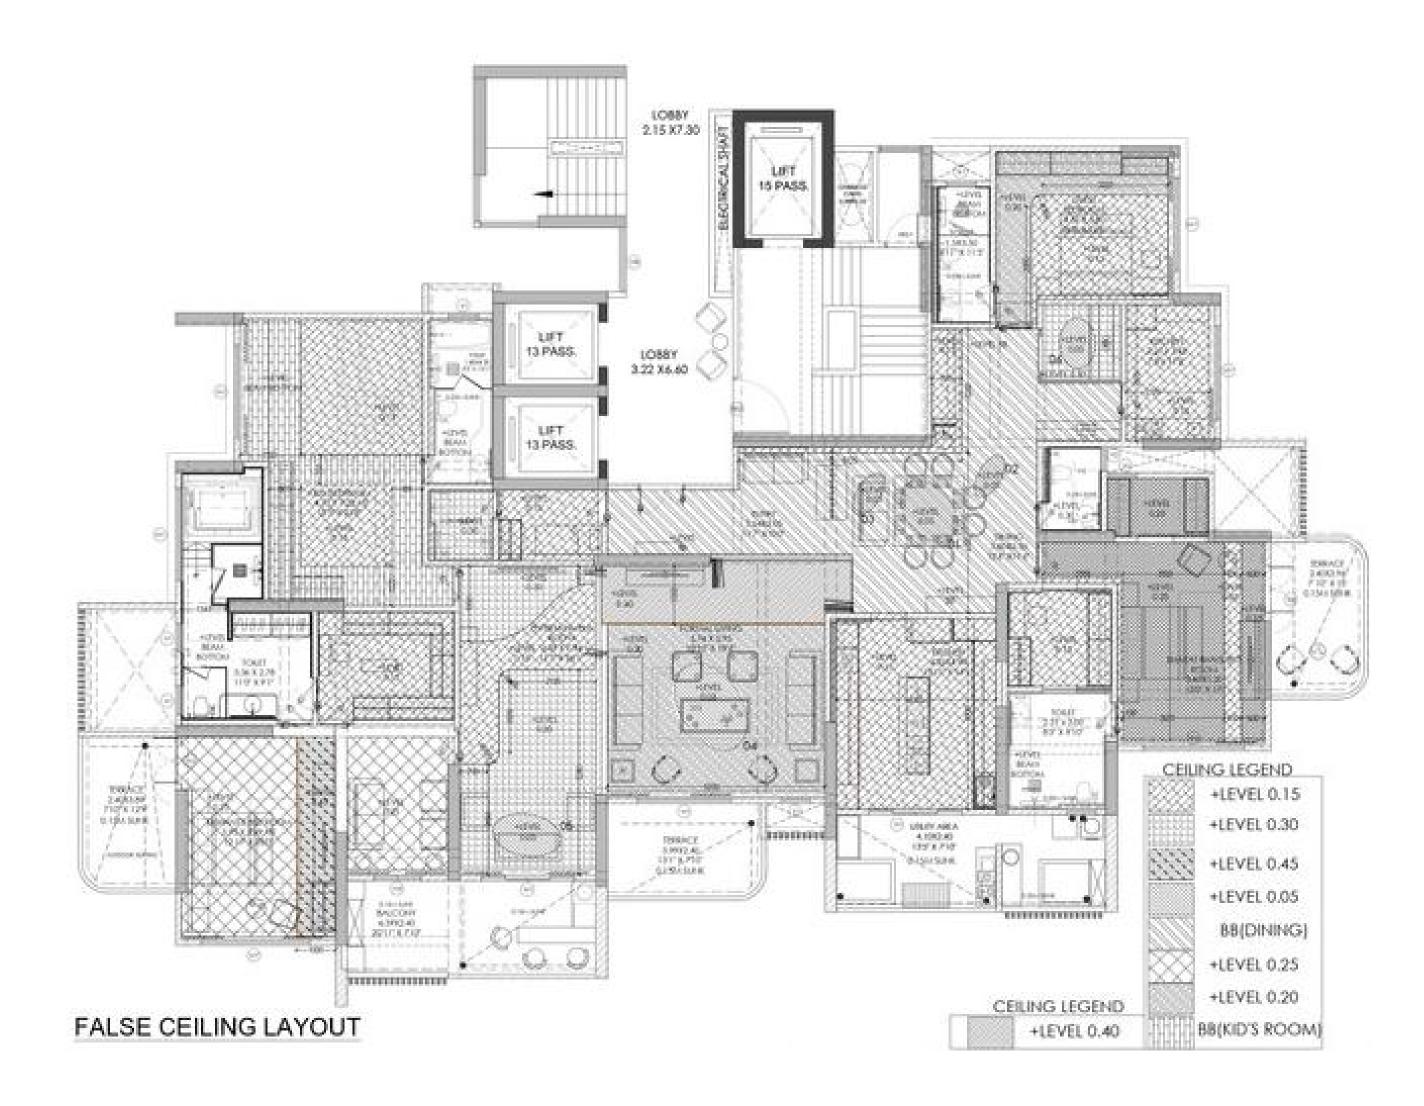

m renewable resources, helping to reduce CO2 emissions and slow down global warming. Compared apple leather significantly outperforms them in terms of sustainability.



### **PICCOLO TILES**

Piccolo tiles are made of porcelain.

### VENEER

veneers is sourced from sustainable forestry. They are made from rapidly

### ATMOSPHERE PURIFYING PAINT

which absorbs and neutralizes chemicals, pollutants, solvents, and VOCs

### **TERRAZZO**

### WOOD BATTEN

### QUARTZ STONE

compared to other countertops, it features a longer replacement life, and is even recyclable.

is that it is a renewable resource, it has low carbon impact and low embodied less than comparable products made

### MOOD BOARD



### INSPIRATION BOARD



### CONCEPT BOARD













CIVIL LAYOUT

### FURNITURE LAYOUT











































LIVING ROOM - DETAILS

KIDS' ROOM - DETAILS



### ELEVATIONS



GUEST BEDROOM WARDROBE - INTERNAL ELEVATION

KIDS' BEDROOM WARDROBE - INTERNAL ELEVATION















### WORLD ONE RESIDENCE proposed interiors







### PAREKH HOUSE PROPOSED INTERIORS







### SALASAR GUESTHOUSE proposed interiors





|  | LECEND-CELENC |              |
|--|---------------|--------------|
|  | 19960         | Description- |
|  | 1000000       | Laur C       |
|  | -             | iner .       |

### BANQUET HALL - DETAILS

### PARADISE TOWER PROPOSED RESIDENTIAL SCHEME

### MASTER PLAN & RENDER



### 0 D D D Ľ A 0





### FURNITURE PLACEMENT & RENDER



1ST FLOOR PLAN



2ND & 3RD FLOOR PLAN



4TH FLOOR PLAN(1ST REFUGE FLOOR



5TH FLOOR PLAN



9TH,10TH,12TH-17