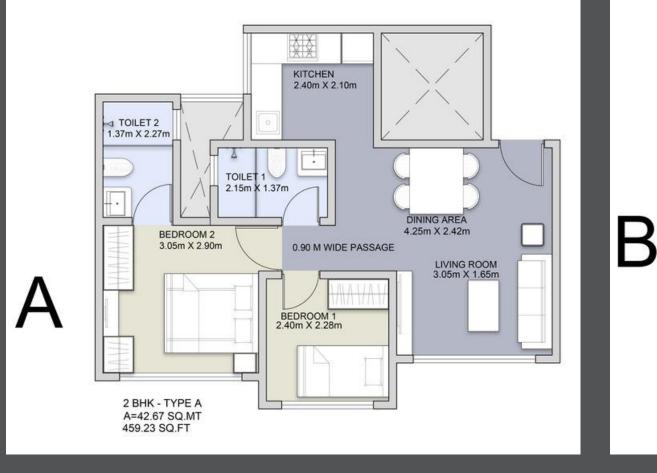

### FURNITURE PLACEMENT & RENDER

1ST FLOOR PLAN

2ND & 3RD FLOOR PLAN

4TH FLOOR PLAN(1ST REFUGE FLOOR

5TH FLOOR PLAN

9TH,10TH,12TH-17TH, 19TH-24TH, 26TH-32TH FLOOR PLAN

11TH & 18TH FLOOR PLAN(2ND & 3RD REFUGE FLOOR)