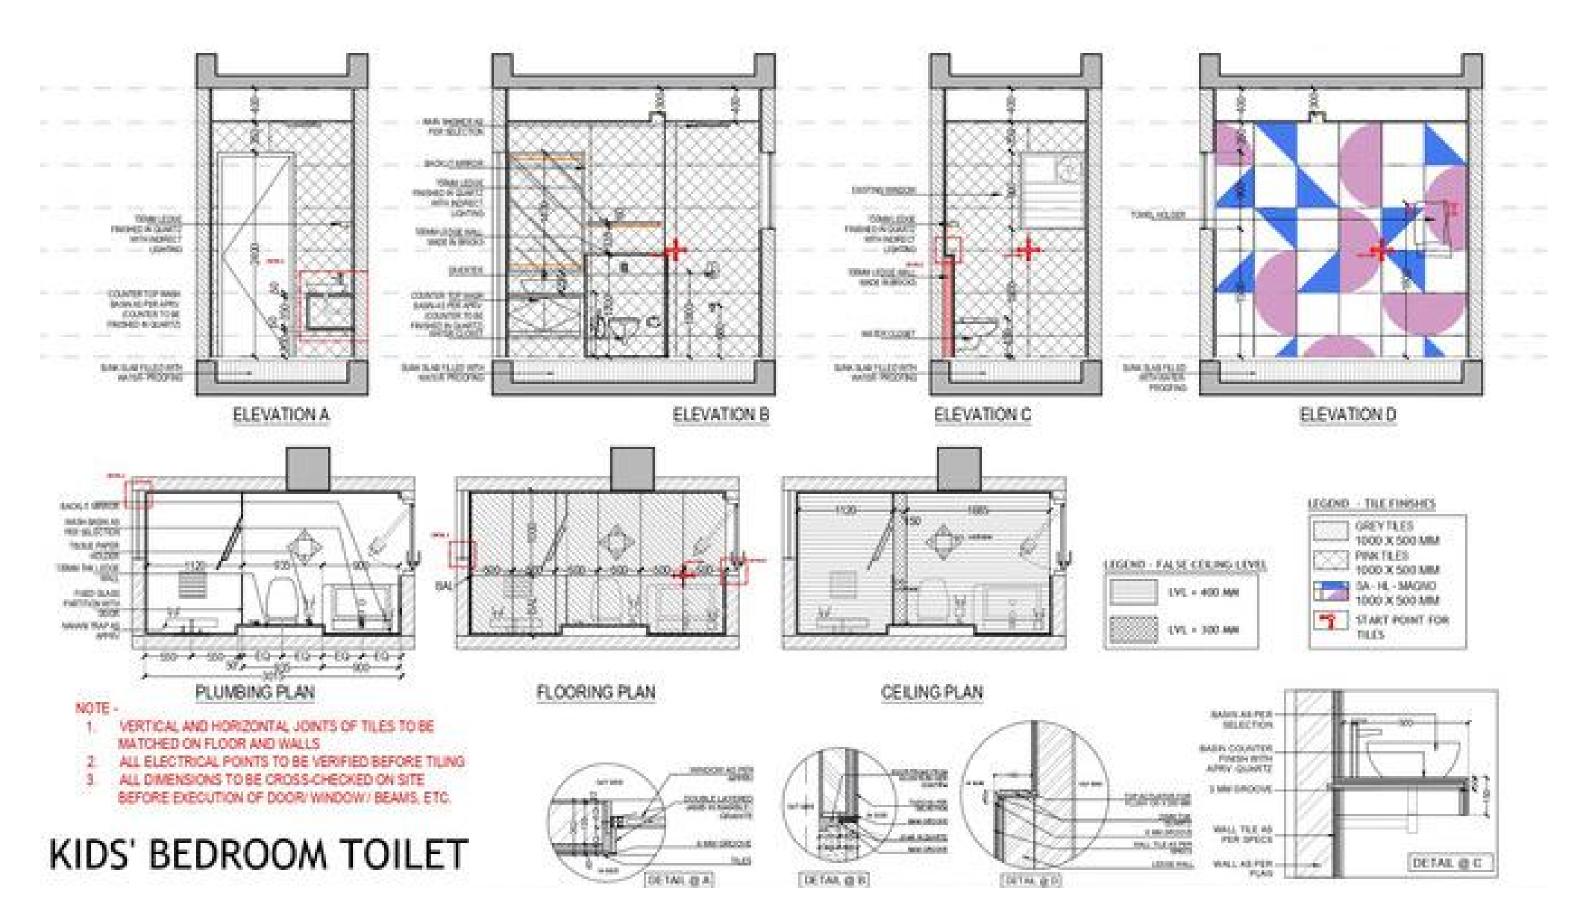

### FURNITURE LAYOUT

LIVING ROOM - DETAILS

KIDS' ROOM - DETAILS

### ELEVATIONS

GUEST BEDROOM WARDROBE - INTERNAL ELEVATION

KIDS' BEDROOM WARDROBE - INTERNAL ELEVATION