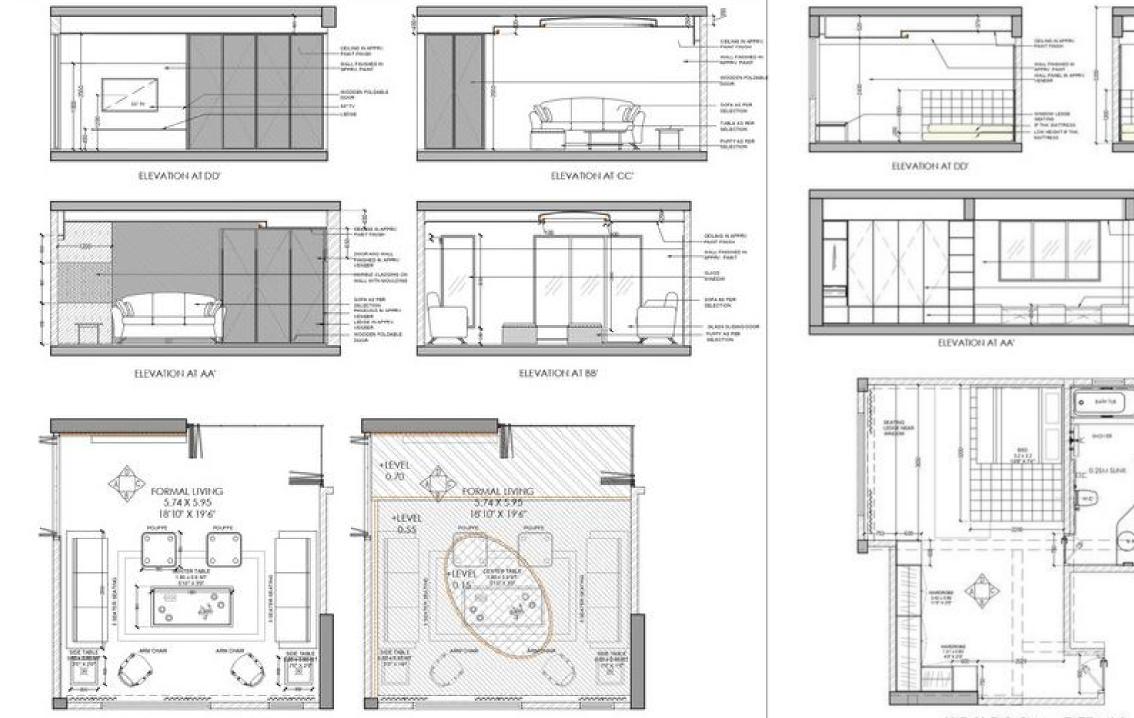

### FURNITURE LAYOUT

LIVING ROOM - DETAILS

KIDS' ROOM - DETAILS

### ELEVATIONS

GUEST BEDROOM WARDROBE - INTERNAL ELEVATION

KIDS' BEDROOM WARDROBE - INTERNAL ELEVATION