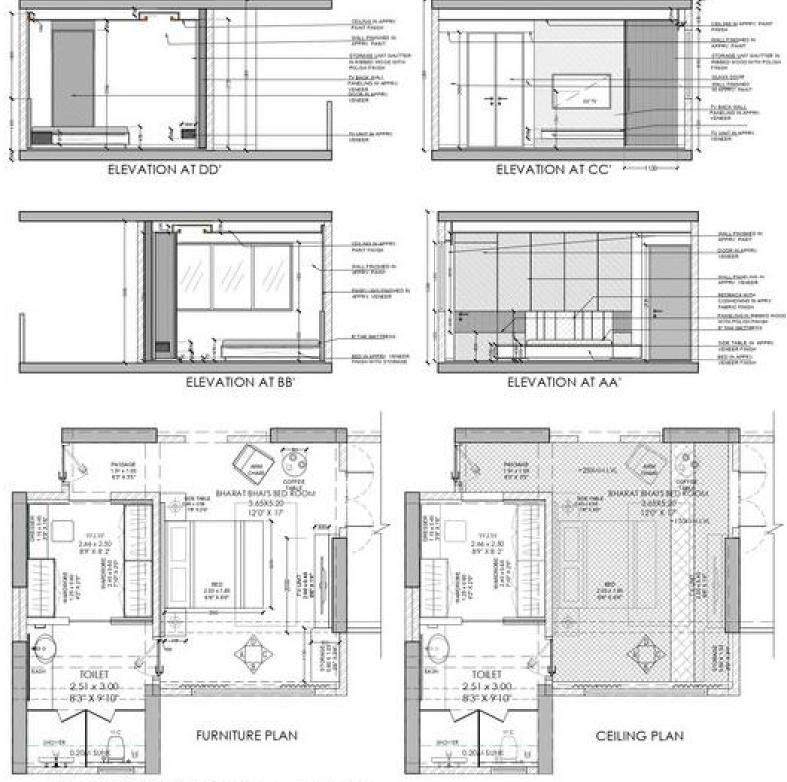

### FURNITURE LAYOUT

LIVING ROOM - DETAILS

KIDS' ROOM - DETAILS

### ELEVATIONS

GUEST BEDROOM WARDROBE - INTERNAL ELEVATION

KIDS' BEDROOM WARDROBE - INTERNAL ELEVATION