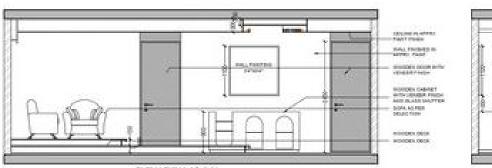

### ELEVATIONS

GUEST BEDROOM WARDROBE - INTERNAL ELEVATION

KIDS' BEDROOM WARDROBE - INTERNAL ELEVATION