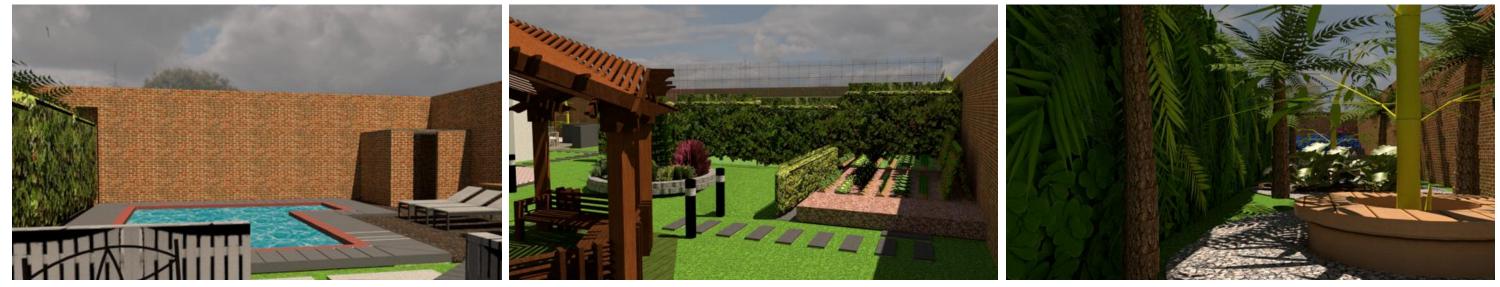

## 3D RENDERS

#### SWIMMING & **OPEN BAR AREA**

#### WATER FEATURE

#### GAZEBO

A small building in the garden of a house, that gives a wide view of the surrounding area.

CACTUS

BED