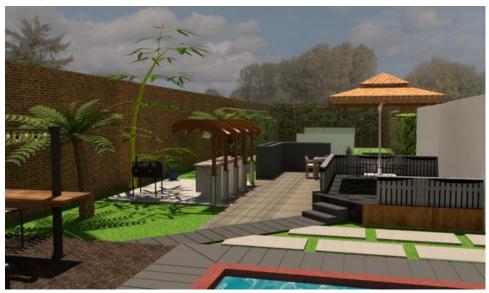

O





ROPE

#### PLAY AREA

PATIO

#### WATER FEATURE

#### ► PLANT & FLOWER SELECTION





BLUE ORCHID BROMELIAD







JASMINE

PROTEA

#### VEGETABLE PATCH

A vegetable garden iexists to grow vegetables in contrast to a flower garden that exists for aesthetic purposes.

#### GAZEBO

A small building in the garden of a house, that gives a wide view of the surrounding area.

CACTUS

BED

#### FLOWER TERRACE

A 4-step flower bed with colourful tropical flowers.

#### **BELOW FLOOR LEVEL SEATING**

#### PEBBLE WALKWAY FOR ACCUPUNCTURE



CHENILLE





TROPICAL PALMS



**ELEPHANT** EAR BULBS



## SECTION



SECTION A-A'

NATURAL VENTILATION



ECO POND-RAINWATER MANAGEMENT BANANA CIRCLE & COMPOST PIT SOLAR HARVESTING GRAVELS WALKWAY FOR ACCUPRESURE

SECTION B-B'



## 3D RENDERS















# PROPOSED LANDSCAPE SCHEME





## **DEGLOUR** PROPOSED LANDSCAPE SCHEME



## **ARDHAPUR** PROPOSED LANDSCAPE SCHEME



# furniture design



sterno



#### Advantages of Engineered wood

- Durable
- Versatile
- Less expensive
- Smooth/Flat surface
- Flexible
- Low maintainance
- Made out of scraps

#### What makes it unique?

- Sleek
- Light weight
- Compact
- Efficient
- Foldable
- Sustainable



FRONT VIEW WHEN CLOSED











SIDE VIEW WHEN CLOSED

RIGHT SIDE VIEW



## 1.3 SCALE WORKING MODEL





# physical model

MAKAUT hostel block



## 3D MODEL

The hostel block comprises of study area, food mess, playzone for indoor games, gym, a courtyard in the ground floor. personal rooms are there on the 1st and 2nd floors





Thank Mou!