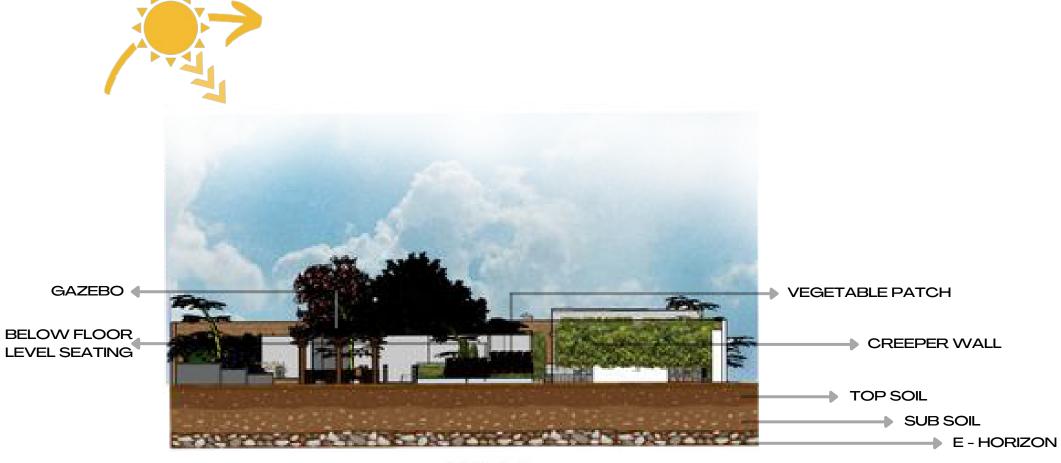

#### GAZEBO

A small building in the garden of a house, that gives a wide view of the surrounding area.

CACTUS

BED

#### VEGETABLE PATCH

A vegetable garden iexists to grow vegetables in contrast to a flower garden that exists for aesthetic purposes.

#### **BELOW FLOOR LEVEL SEATING**

#### FLOWER TERRACE

A 4-step flower bed with colourful tropical flowers.