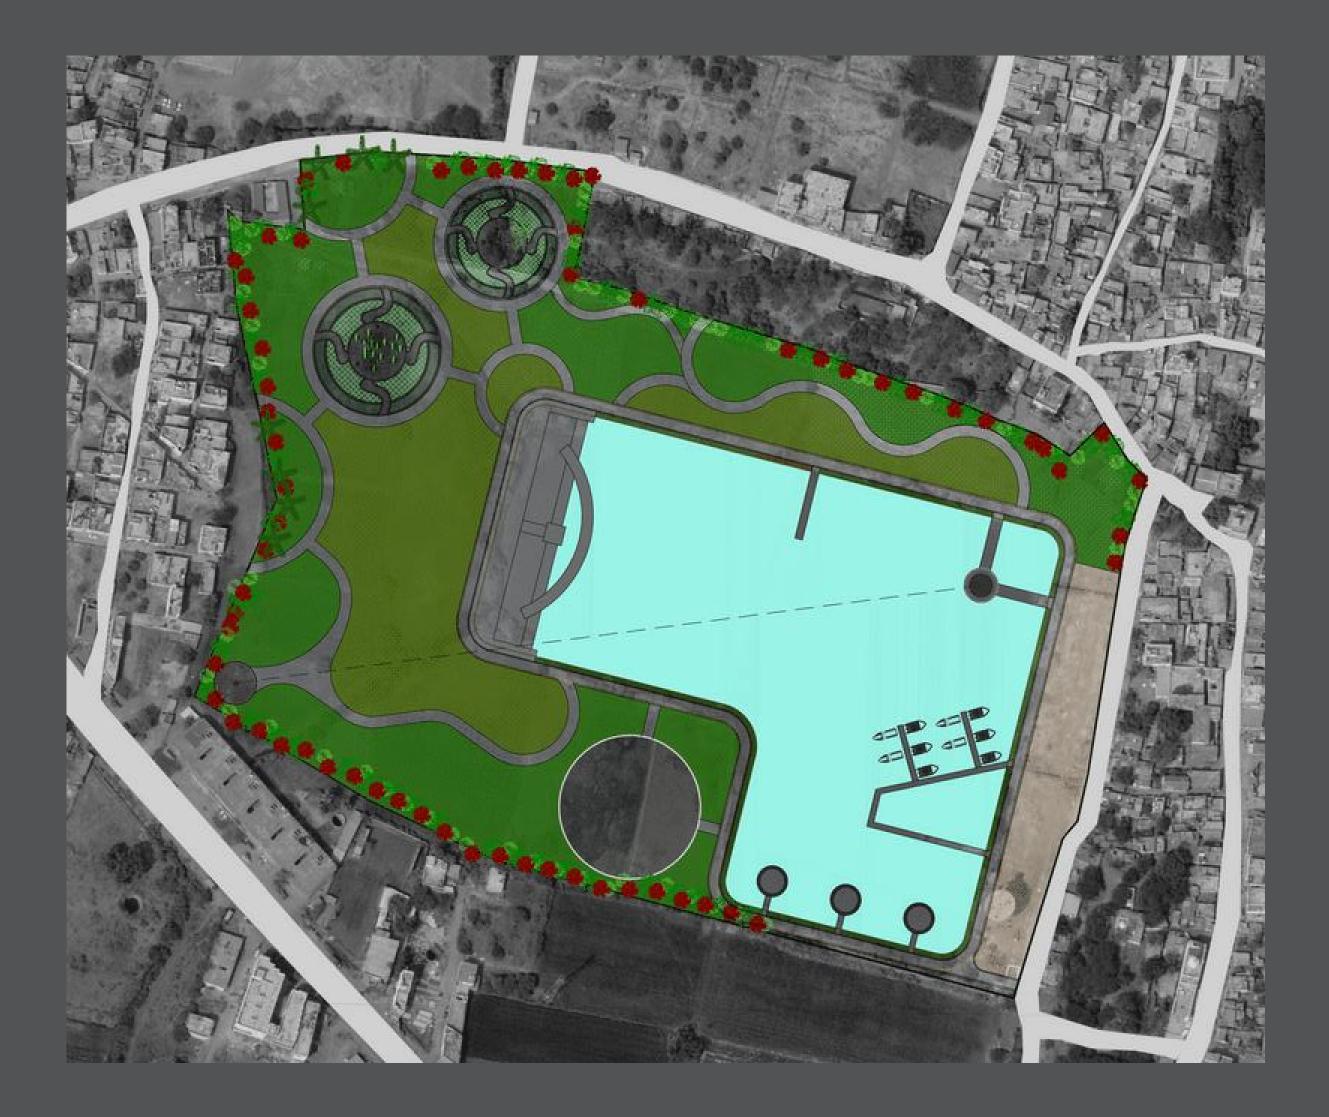

## **BAHAMA** WAVE

#### CONCEPT SHEET

Bahama wave landscapes are defined by the area they are native to, which is tropical areas. They are usually recognized by the bright green of the greenery, the slight wetness in the area, and the vibrant. color of the flowers.

A bahama wave landscape will be lush, bright and bold.

A warm, humid climate is the basic condition for a tropical landscape. A water feature of some sort is often included in these designs, if a natural source i.e. pond, stream, waterfall is not available.