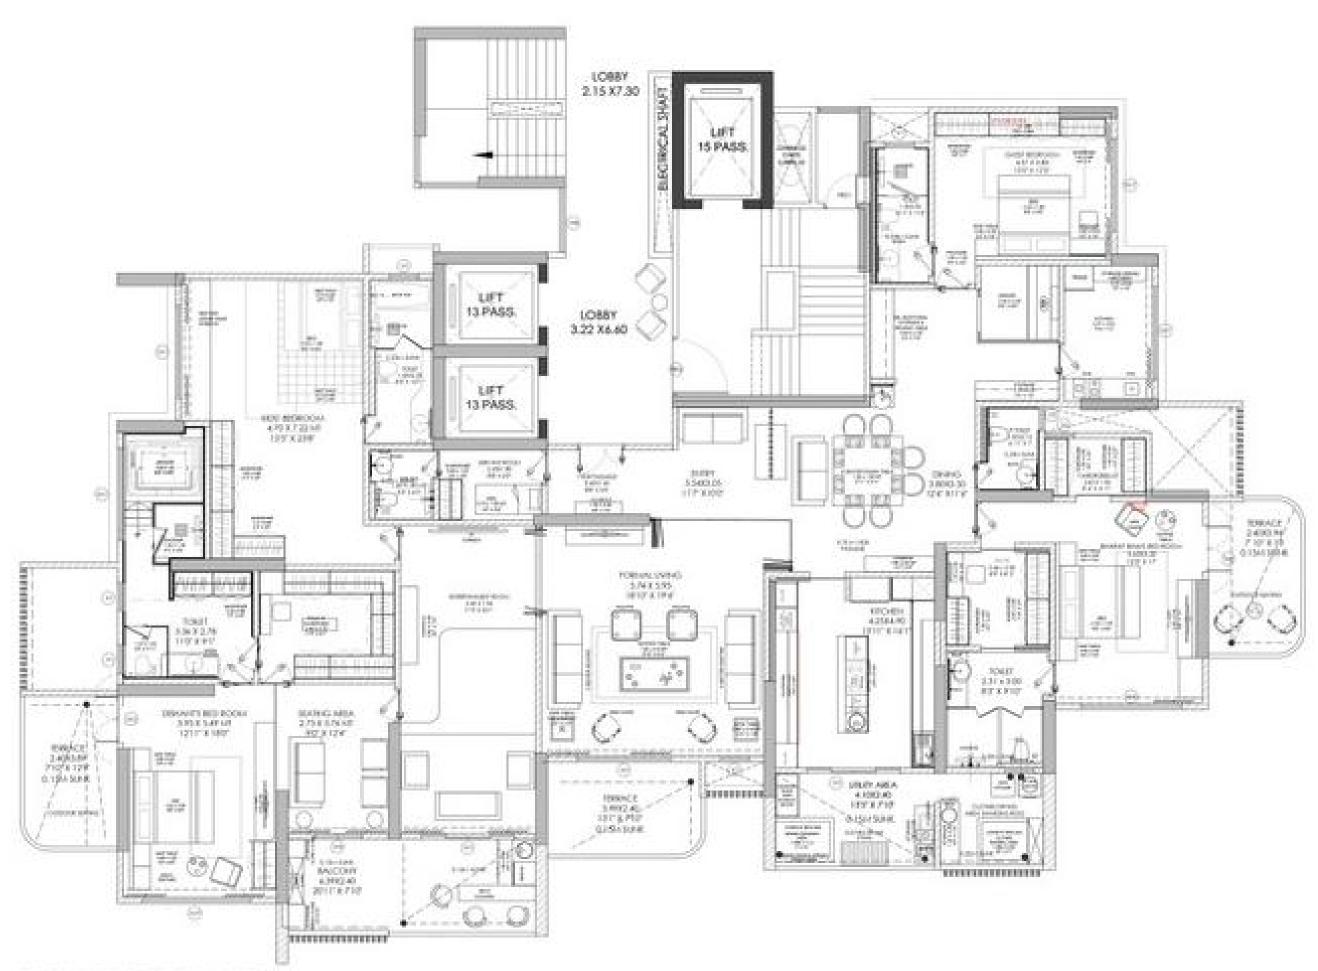

de from renewable resources, helping to reduce CO2 emissions and slow down global warming. Compared apple leather significantly outperforms them in terms of sustainability.



### **PICCOLO TILES**

Piccolo tiles are made of porcelain.

### VENEER

veneers is sourced from sustainable forestry. They are made from rapidly

### ATMOSPHERE PURIFYING PAINT

which absorbs and neutralizes chemicals, pollutants, solvents, and VOCs

### **TERRAZZO**

### WOOD BATTEN

### QUARTZ STONE

compared to other countertops, it features a longer replacement life, and is even recyclable.

is that it is a renewable resource, it has low carbon impact and low embodied less than comparable products made

### MOOD BOARD



### INSPIRATION BOARD



### CONCEPT BOARD













CIVIL LAYOUT

### FURNITURE LAYOUT











































LIVING ROOM - DETAILS

KIDS' ROOM - DETAILS



### ELEVATIONS



GUEST BEDROOM WARDROBE - INTERNAL ELEVATION

KIDS' BEDROOM WARDROBE - INTERNAL ELEVATION















### WORLD ONE RESIDENCE proposed interiors







### PAREKH HOUSE PROPOSED INTERIORS







### SALASAR GUESTHOUSE proposed interiors





|  | LECEND-CELENC |              |
|--|---------------|--------------|
|  | 19960         | Description- |
|  | 1000000       | Laur C       |
|  | -             | iner .       |

### BANQUET HALL - DETAILS

### PARADISE TOWER PROPOSED RESIDENTIAL SCHEME

### MASTER PLAN & RENDER



### 0 D D D Ľ A 0





### FURNITURE PLACEMENT & RENDER



1ST FLOOR PLAN



2ND & 3RD FLOOR PLAN



4TH FLOOR PLAN(1ST REFUGE FLOOR



5TH FLOOR PLAN



9TH,10TH,1